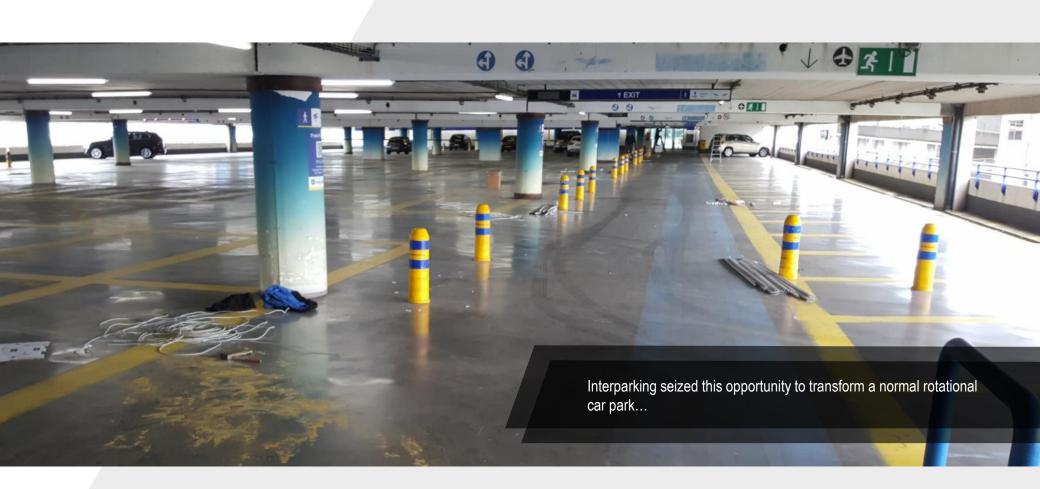

-----

----

Not to mention a wide range of extra services : from carwash to window fixing and the delivery of fresh food upon the customer's return.

## Interparking

Allowing us to go from this picture on the left to that brand new picture, in less than six months.