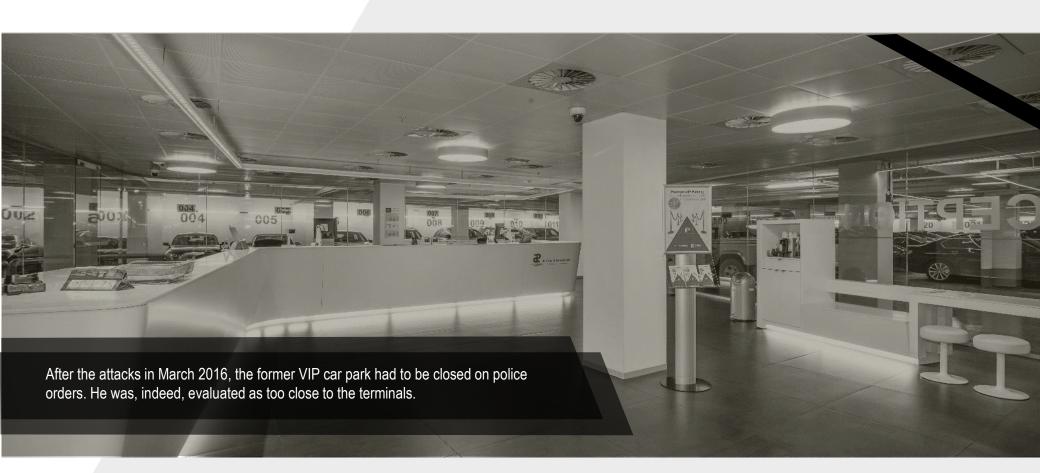

-----

----

Not to mention a wide range of extra services : from carwash to window fixing and the delivery of fresh food upon the customer's return.