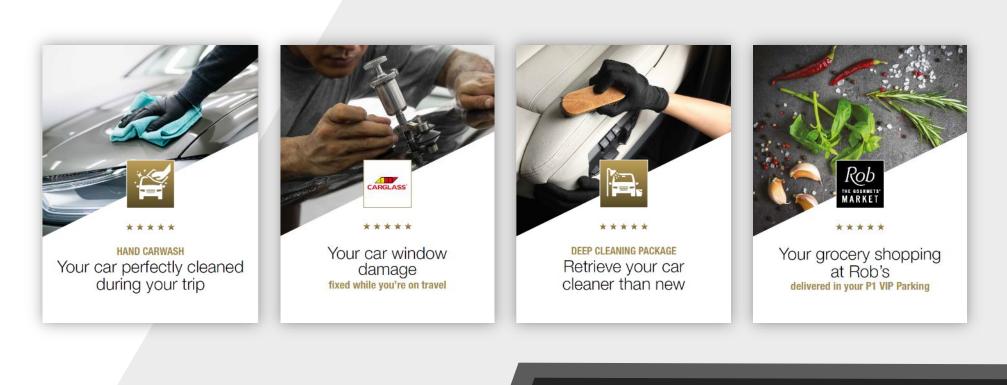

-----

----

Not to mention a wide range of extra services : from carwash to window fixing and the delivery of fresh food upon the customer's return.