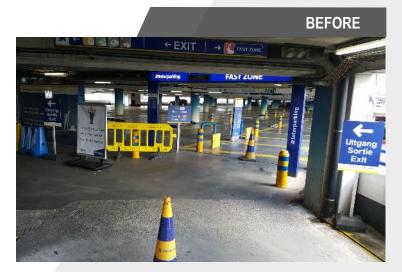

## Interparking

Allowing us to go from this picture on the left to that brand new picture, in less than six months.