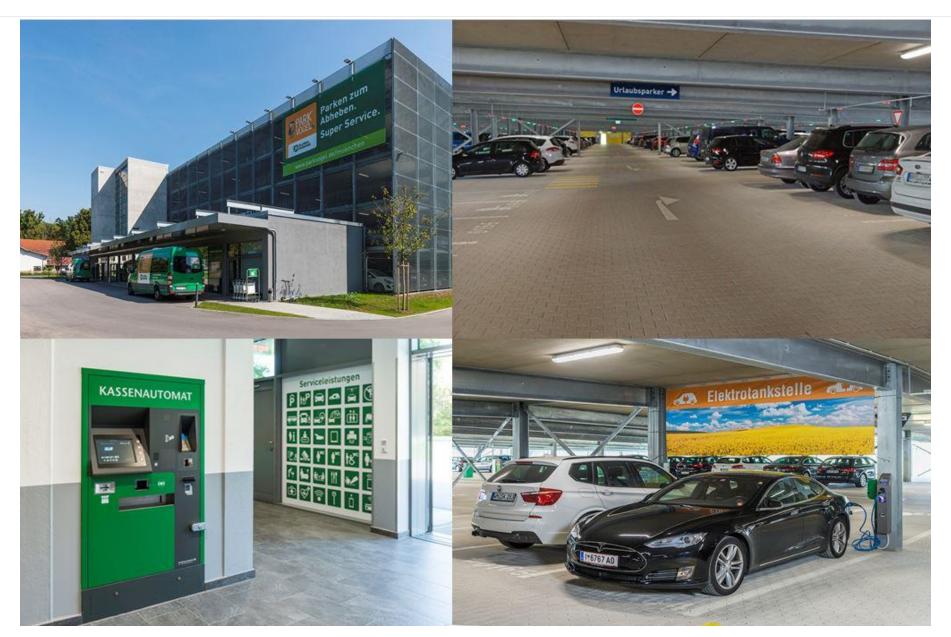

#### Location:

Oberding-Schwaig, 8 minutes from the Munich Airport 1.890 parking spaces on 5 levels

### **Equipment and Services**

- 3 entrances, 3 exits, no curb, QR-code reader, payment methods at exit and entrance terminal, UHF reader, LPR for license plate recognition system
- 5 payment terminals with QR-Code scanner, cashless payment, handicapped accessible
- Camera systems
- Single space monitoring
- LED lighting
- Free Wi-Fi
- Mobile phone and radio reception throughout the parking garage
- Flight departure/arrival monitor
- Catering
- Quiet zone
- Service counter staffed around the clock
- Ambient music
- Restrooms (incl. handicapped accessible options)
- Luggage trolleys
- Jump-starting service
- Cash-free payment
- No fee cash withdrawal at the service counter

- Baby changing room, complimentary diapers provided
- Nursing room
- Tablets with 1 hour of free Internet access
- Power outlets
- Video surveillance
- Individual parking space identification
- E-filling station
- No luggage transportation fees
- No need to hand over keys
- Parking fee payment based on license plate detection
- Handicapped accessible ticket machines
- Defibrillators
- Handicapped parking
- Numbered parking spaces
- Shoe-cleaning machine
- Drinks and snacks in the lounge
- Business service: Copy machine and fax
- Parking space booking incl. online confirmation; free rebooking and cancellation
- Lifts
- Informational TV
- Free water dispensers