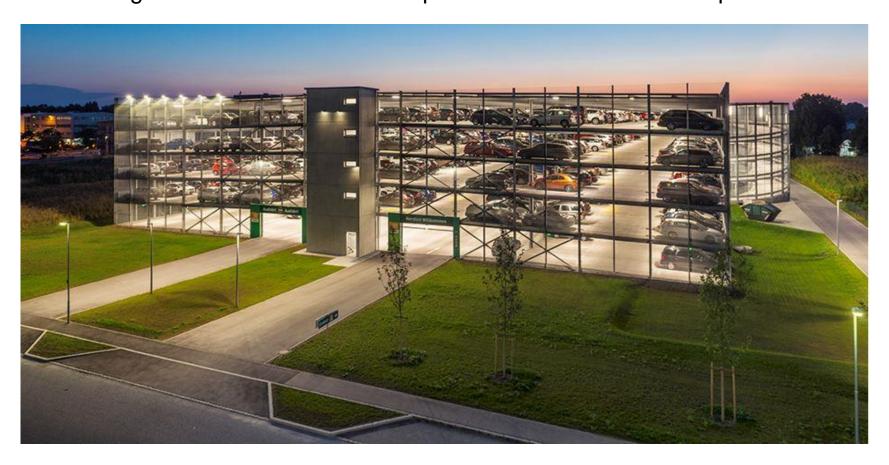

Official Opening December 15th 2015
Parkvogel is a customer friendly off airport parking garage offering outstanding services and shuttle transportation to and from the airport

#### Location:

Oberding-Schwaig, 8 minutes from the Munich Airport 1.890 parking spaces on 5 levels