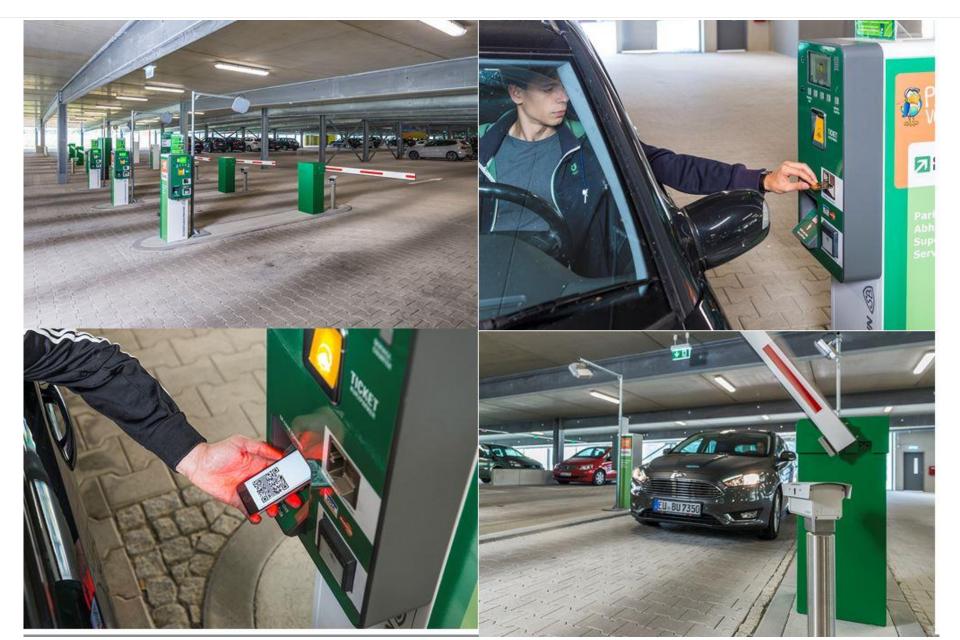

### **Equipment and Services**

- 3 entrances, 3 exits, no curb, QR-code reader, payment methods at exit and entrance terminal, UHF reader, LPR for license plate recognition system
- 5 payment terminals with QR-Code scanner, cashless payment, handicapped accessible
- Camera systems
- Single space monitoring
- LED lighting
- Free Wi-Fi
- Mobile phone and radio reception throughout the parking garage
- Flight departure/arrival monitor
- Catering
- Quiet zone
- Service counter staffed around the clock
- Ambient music
- Restrooms (incl. handicapped accessible options)
- Luggage trolleys
- Jump-starting service
- Cash-free payment
- No fee cash withdrawal at the service counter

- Baby changing room, complimentary diapers provided
- Nursing room
- Tablets with 1 hour of free Internet access
- Power outlets
- Video surveillance
- Individual parking space identification
- E-filling station
- No luggage transportation fees
- No need to hand over keys
- Parking fee payment based on license plate detection
- Handicapped accessible ticket machines
- Defibrillators
- Handicapped parking
- Numbered parking spaces
- Shoe-cleaning machine
- Drinks and snacks in the lounge
- Business service: Copy machine and fax
- Parking space booking incl. online confirmation; free rebooking and cancellation
- Lifts
- Informational TV
- Free water dispensers