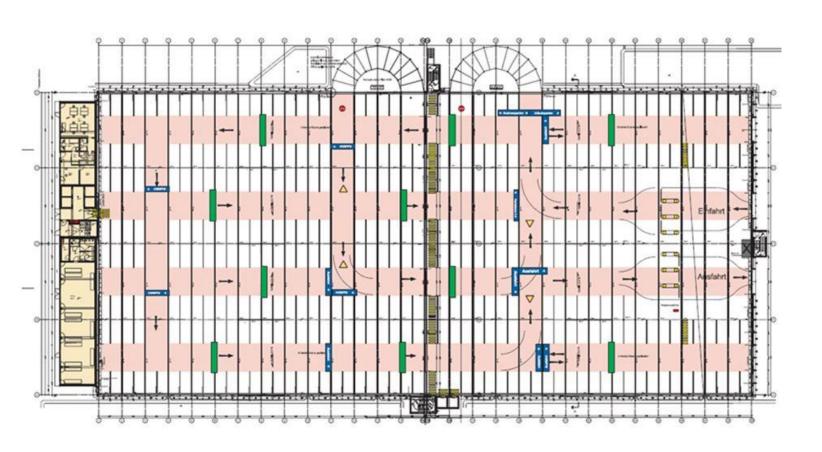

- Jump-starting service
- Cash-free payment
- No fee cash withdrawal at the service counter



- Baby changing room, complimentary diapers provided
- Nursing room
- Tablets with 1 hour of free Internet access
- Power outlets
- Video surveillance
- Individual parking space identification
- E-filling station
- No luggage transportation fees
- No need to hand over keys
- Parking fee payment based on license plate detection
- Handicapped accessible ticket machines
- Defibrillators
- Handicapped parking
- Numbered parking spaces
- Shoe-cleaning machine
- Drinks and snacks in the lounge
- Business service: Copy machine and fax
- Parking space booking incl. online confirmation; free rebooking and cancellation
- Lifts
- Informational TV
- Free water dispensers



## One-way traffic on all levels





# Online reservations https://www.parkvogel.de/muenchen/en/

## Your booking: Step 1 of 4

Please select the time of arrival or departure

DD/MM/YYYY # 00:00

00:00 ( DD/

DD/MM/YYYY

00:00

Find parking space