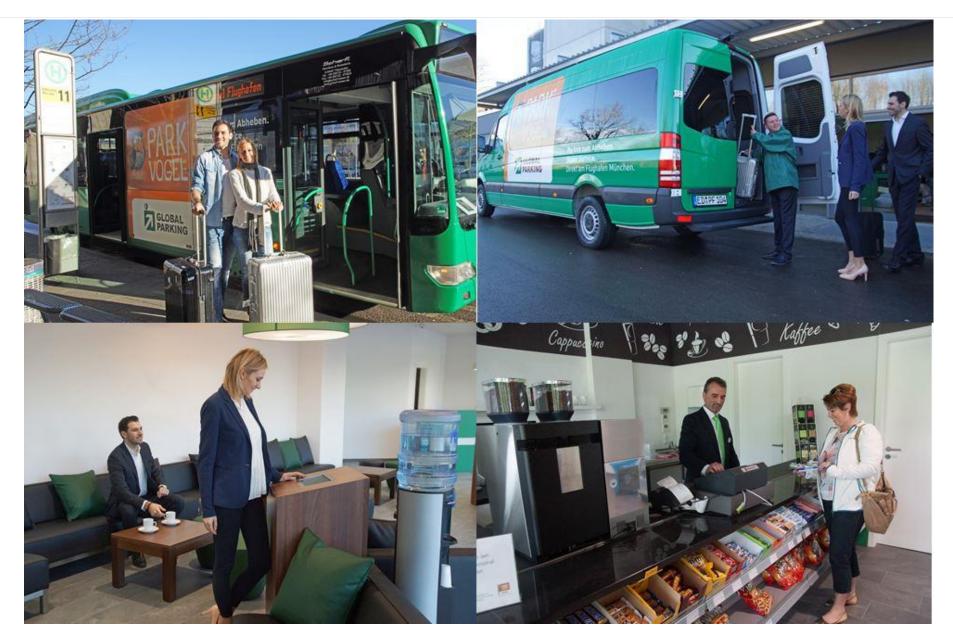

Official Opening December 15th 2015
Parkvogel is a customer friendly off airport parking garage offering outstanding services and shuttle transportation to and from the airport

### **Equipment and Services**

- 3 entrances, 3 exits, no curb, QR-code reader, payment methods at exit and entrance terminal, UHF reader, LPR for license plate recognition system
- 5 payment terminals with QR-Code scanner, cashless payment, handicapped accessible
- Camera systems
- Single space monitoring
- LED lighting
- Free Wi-Fi
- Mobile phone and radio reception throughout the parking garage
- Flight departure/arrival monitor
- Catering
- Quiet zone
- Service counter staffed around the clock
- Ambient music
- Restrooms (incl. handicapped accessible options)
- Luggage trolleys
- Jump-starting service
- Cash-free payment
- No fee cash withdrawal at the service counter

- Baby changing room, complimentary diapers provided
- Nursing room
- Tablets with 1 hour of free Internet access
- Power outlets
- Video surveillance
- Individual parking space identification
- E-filling station
- No luggage transportation fees
- No need to hand over keys
- Parking fee payment based on license plate detection
- Handicapped accessible ticket machines
- Defibrillators
- Handicapped parking
- Numbered parking spaces
- Shoe-cleaning machine
- Drinks and snacks in the lounge
- Business service: Copy machine and fax
- Parking space booking incl. online confirmation; free rebooking and cancellation
- Lifts
- Informational TV
- Free water dispensers