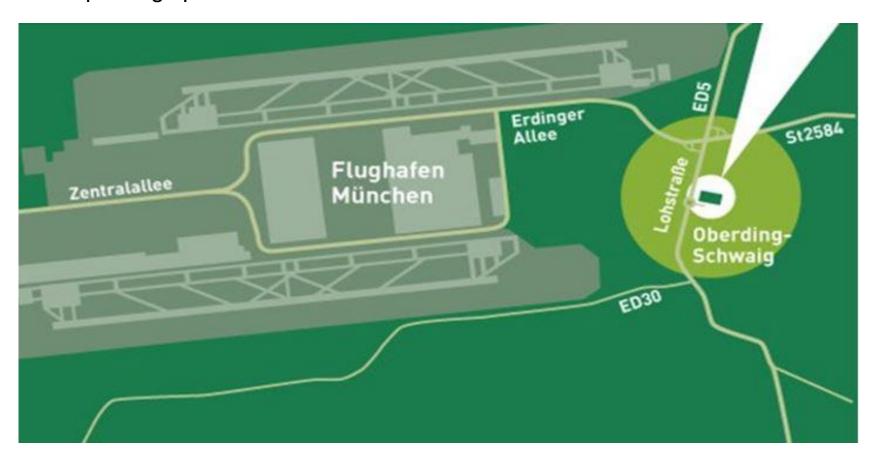

#### Location:

Oberding-Schwaig, 8 minutes from the Munich Airport 1.890 parking spaces on 5 levels