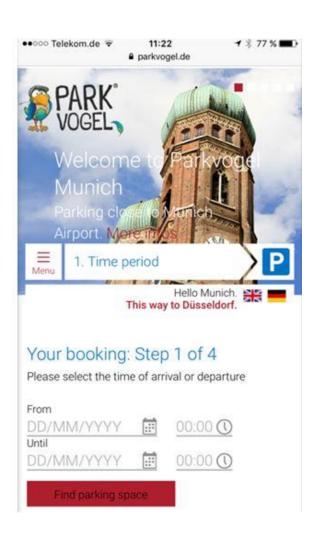

# Online reservations https://www.parkvogel.de/muenchen/en/

## Your booking: Step 1 of 4

Please select the time of arrival or departure

DD/MM/YYYY # 00:00

00:00 ( DD/

DD/MM/YYYY

00:00

Find parking space