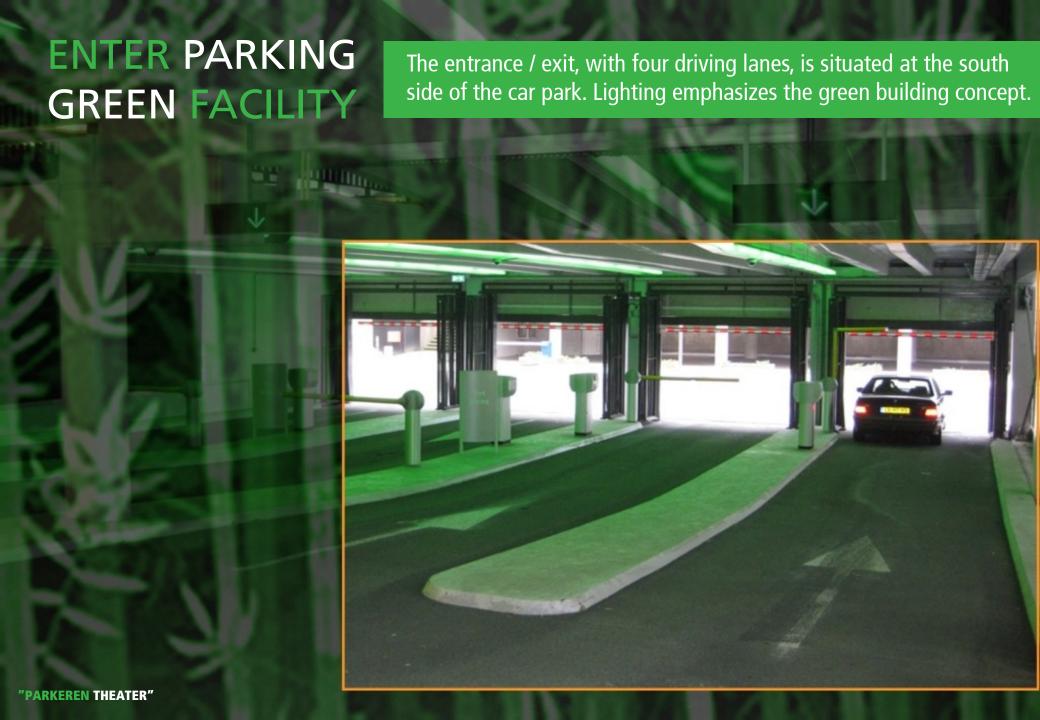

## WAYFINDING TECHNIQUES

The entire car park has a corporate signage regarding the use of icons and colors. It directs visitors to the facilities in and outside the car park.

Use of a CCTV system to remotely monitor the car park inside the operators lodge, located in car park "Parkeren Stadshuis".