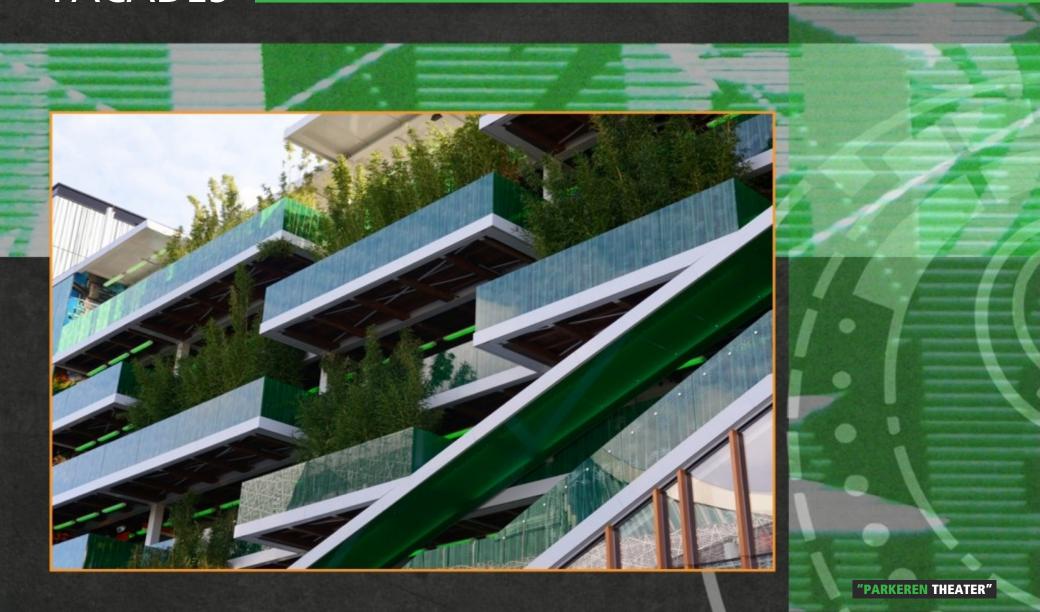

## **BAMBOO FACADES**

It is a CO2 neutral car park. Bamboo compensates the emission from visitor's cars. The green character of the building is supported by printed glass and lighting.