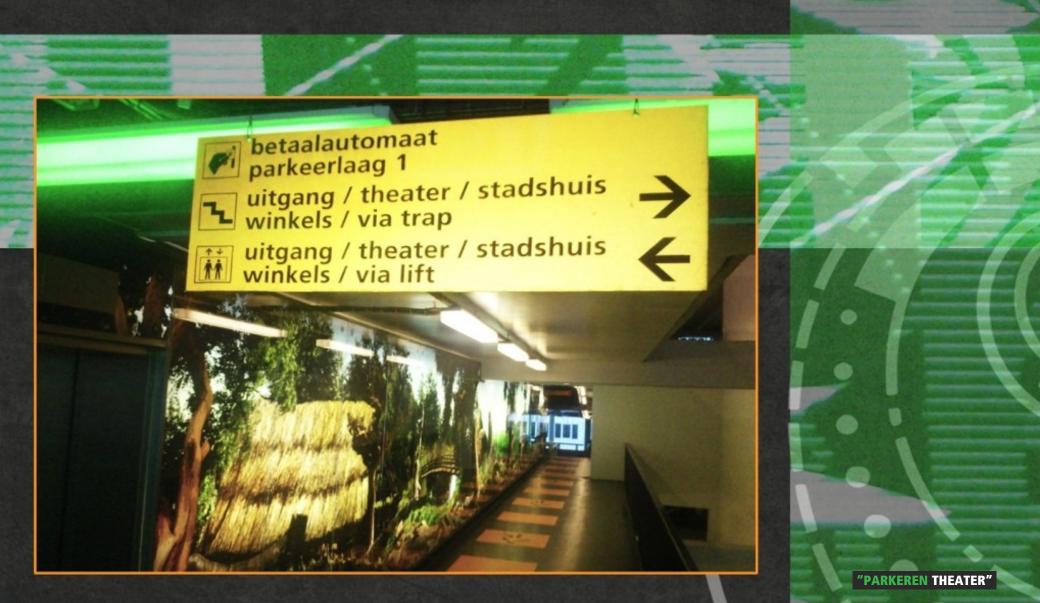

## WAYFINDING TECHNIQUES

The entire car park has a corporate signage regarding the use of icons and colors. It directs visitors to the facilities in and outside the car park.

Use of a CCTV system to remotely monitor the car park inside the operators lodge, located in car park "Parkeren Stadshuis".