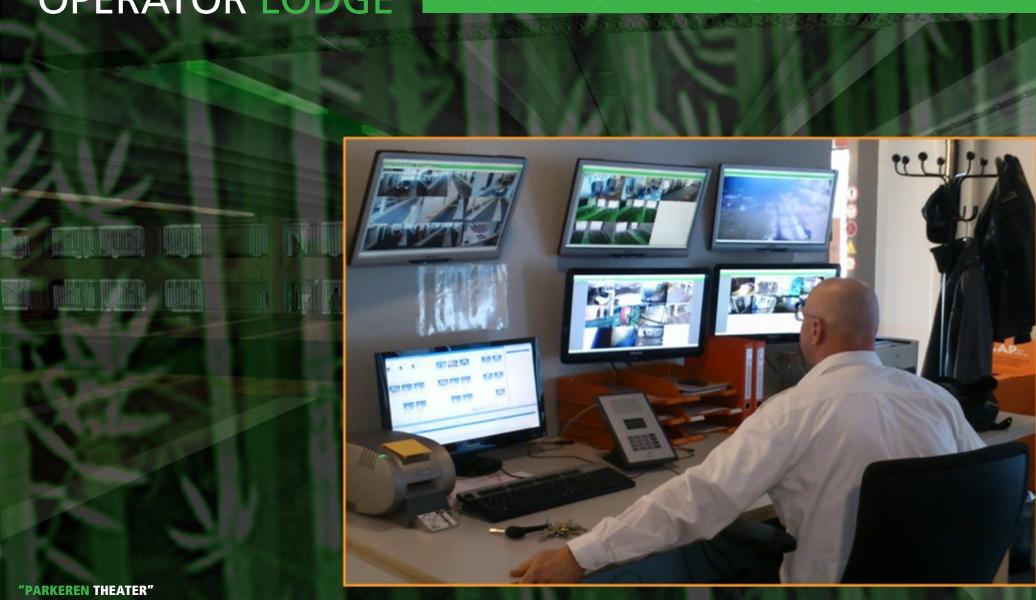

## WAYFINDING TECHNIQUES

The entire car park has a corporate signage regarding the use of icons and colors. It directs visitors to the facilities in and outside the car park.

Use of a CCTV system to remotely monitor the car park inside the operators lodge, located in car park "Parkeren Stadshuis".