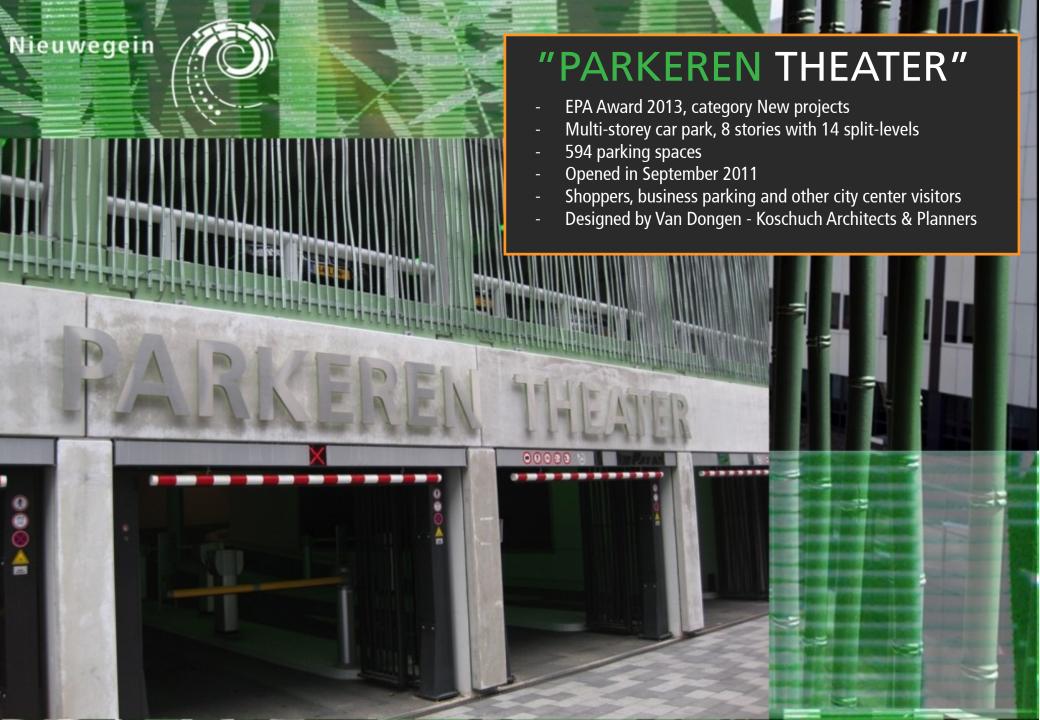

## **BAMBOO FACADES**

It is a CO2 neutral car park. Bamboo compensates the emission from visitor's cars. The green character of the building is supported by printed glass and lighting.