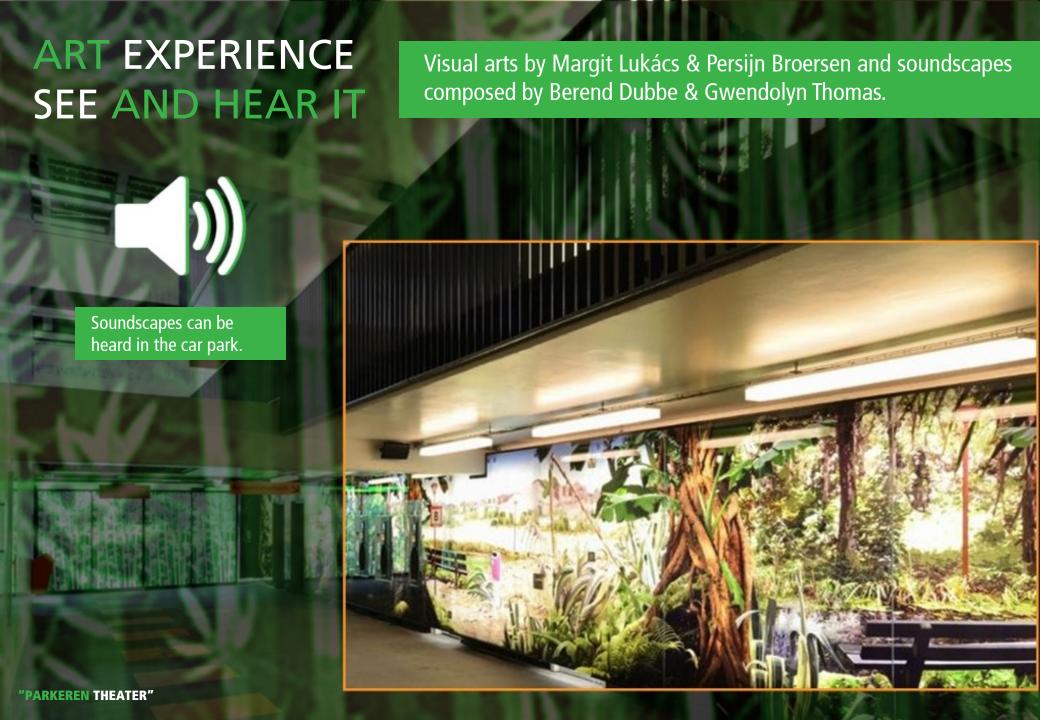

## SPACIOUS OVERVIEW

Large parking spots and a lot of light contributes to a spacious atmosphere. A simple but efficient layout makes it easier for the visitors to find their way.