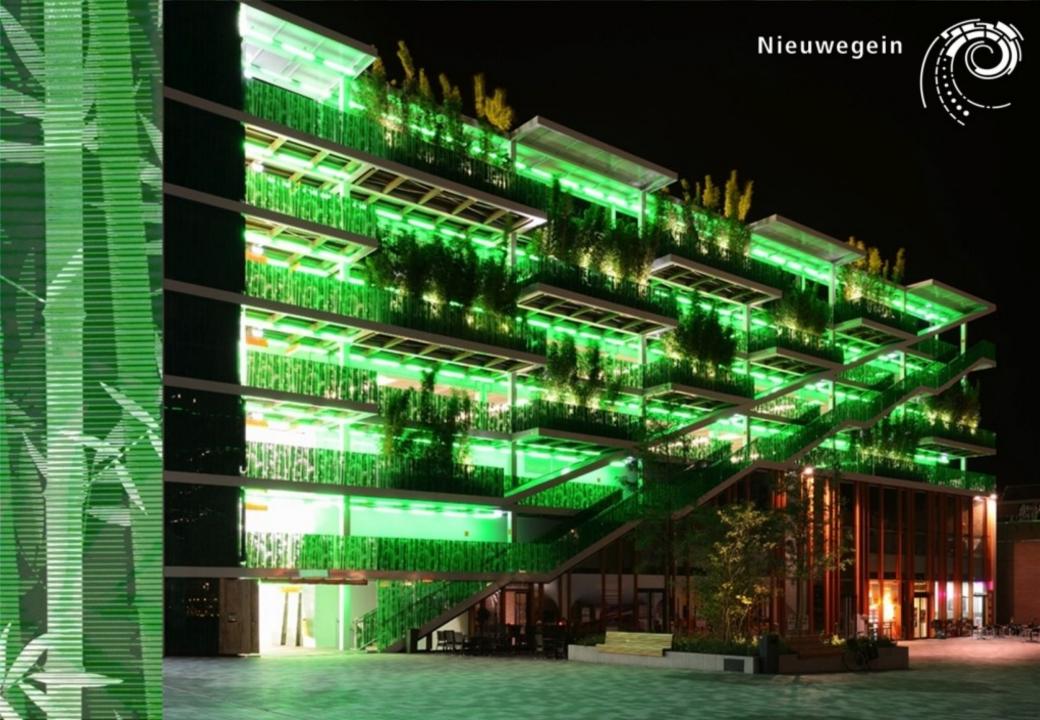

## **BAMBOO FACADES**

It is a CO2 neutral car park. Bamboo compensates the emission from visitor's cars. The green character of the building is supported by printed glass and lighting.