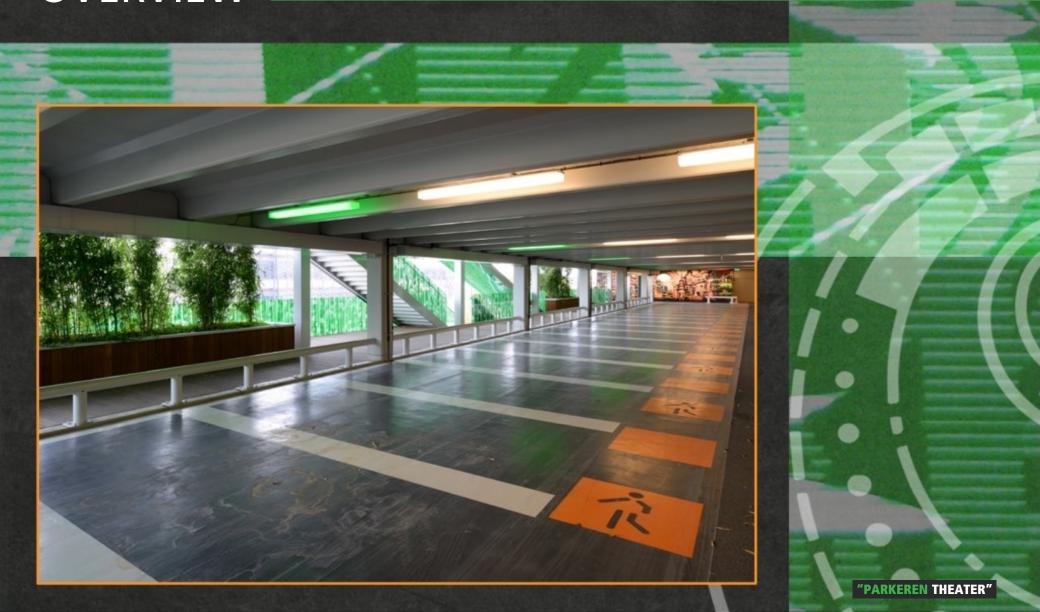

## SPACIOUS OVERVIEW

Large parking spots and a lot of light contributes to a spacious atmosphere. A simple but efficient layout makes it easier for the visitors to find their way.