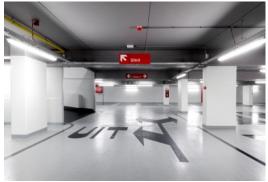

rance road signs, entrance of the parking facility, access pedestrians





The parking facility is located nearby the market place of Tongeren and easy to reach from the ring way

# Grote Markt Tongeren Surrounding townscape

The following considerations have been made to ensure the contribution to a better townscape:

- Reduction of surfaced parking spaces
- Accessibility of the underground parking facility directly from the main ring way, avoiding automobile traffic in the city centre
- Less CO<sub>2</sub> emission in the inner city



### Grote Markt Tongeren Entrance/ Exit area – Column situation

#### Before





After





# Grote Markt Tongeren Payment equipment – Pedestrian zones

#### Before





#### After





### Grote Markt Tongeren Layout, routing & orientation





Before



After

# Grote Markt Tongeren Safety, security, lighting

#### Before











### Grote Markt Tongeren Customer Services



### Grote Markt Tongeren Special Feature – Additional ramp

To improve accessibility and traffic flow, an additional upwards ramp (2 levels) was built in the heart of the parking facility.
The former two way ramp became a downwards ramp.





# Grote Markt Tongeren Some usage information

Before: Open barrier due to operational problems After: Safe well-functioning parking facility



- Tariff:
  - I € 1,50/hour
  - I € 13,50/day
- Parking spaces: by building a new ramp, the number of accessible parking spaces increased from 50 to 126 (before the renovation levels -2 and -3 were practically inaccessible)