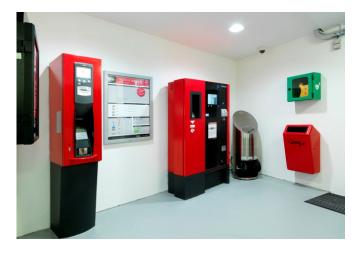

126 pp

# Grote Markt Tongeren Identification and access

Picture of entrance road signs, entrance of the parking facility, access pedestrians





The parking facility is located nearby the market place of Tongeren and easy to reach from the ring way

# Grote Markt Tongeren Surrounding townscape

The following considerations have been made to ensure the contribution to a better townscape:

- Reduction of surfaced parking spaces
- Accessibility of the underground parking facility directly from the main ring way, avoiding automobile traffic in the city centre
- Less CO<sub>2</sub> emission in the inner city



### Grote Markt Tongeren Entrance/ Exit area – Column situation

#### Before





After





# Grote Markt Tongeren Payment equipment – Pedestrian zones

#### Before





#### After





### Grote Markt Tongeren Layout, routing & orientation





Before



After

# Grote Markt Tongeren Safety, security, lighting

#### Before











### Grote Markt Tongeren Customer Services



### Grote Markt Tongeren Special Feature – Additional ramp

To improve accessibility and traffic flow, an additional upwards ramp (2 levels) was built in the heart of the parking facility.
The former two way ramp became a downwards ramp.





# Grote Markt Tongeren Some usage information

Before: Open barrier due to operational problems After: Safe well-functioning parking facility



- Tariff:
  - I € 1,50/hour
  - I € 13,50/day
- Parking spaces: by building a new ramp, the number of accessible parking spaces increased from 50 to 126 (before the renovation levels -2 and -3 were practically i