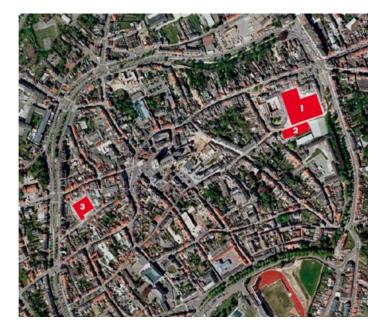

- Parking Julianus, 228 pp
- Parking Clarissenstraat, 75 pp
- <sup>3</sup> Parking Grote Markt, 126 pp