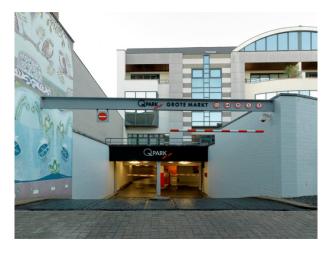

# Grote Markt Tongeren Identification and access

Picture of entrance road signs, entrance of the parking facility, access pedestrians

The parking facility is located nearby the market place of Tongeren and easy to reach from the ring way