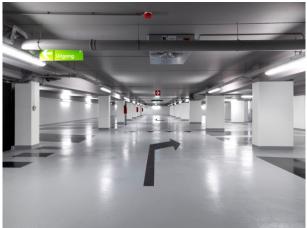

rking Julianus, 228 pp
- Parking Clarissenstraat, 75 pp
- <sup>3</sup> Parking Grote Markt, 126 pp

# Grote Markt Tongeren Identification and access

Picture of entrance road signs, entrance of the parking facility, access pedestrians





The parking facility is located nearby the market place of Tongeren and easy to reach from the ring way

# Grote Markt Tongeren Surrounding townscape

The following considerations have been made to ensure the contribution to a better townscape:

- Reduction of surfaced parking spaces
- Accessibility of the underground parking facility directly from the main ring way, avoiding automobile traffic in the city centre
- Less CO<sub>2</sub> emission in the inner city



### Grote Markt Tongeren Entrance/ Exit area – Column situation

#### Before





After





# Grote Markt Tongeren Payment equipment – Pedestrian zones

#### Before





#### After





### Grote Markt Tongeren Layout, routing & orientation





Before



After

# Grote Markt Tongeren Safety, security, lighting

#### Before











### Grote Markt Tongeren Customer Services



### Grote Markt Tongeren Special Feature – Additional ramp

To improve accessibility and traffic flow, an additional upwards ramp (2 levels) was built in the heart of the parking facility.
The former two way ramp became a downwards ramp.





# Grote Markt Tongeren Some usage information

Before: Open barrier due to operational problems After: Safe well-functioning parking facility



- Tariff:
  - I € 1,50/hour
  - I € 13,50/day
- Parking spaces: by building a new ramp, the number of accessible parkin