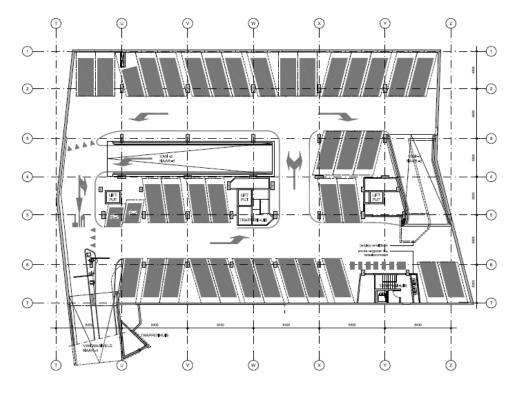

# Grote Markt Tongeren, Belgium

EPA Award 2013 Category Renovated projects

# Grote Markt Tongeren City environment

- Opening: 5<sup>th</sup> of November 2012
- 126 spaces to serve:
  - Residents and their visitors
  - Visitors and employees of shopping streets
  - Tourists
- Main features renovation:
  - Additional ramp
  - Accessible entrance for cars
  - Safer pedestrians entrance
  - Renovated stairwell

- Parking Julianus, 228 pp
- Parking Clarissenstraat, 75 pp
- <sup>3</sup> Parking Grote Markt, 126 pp