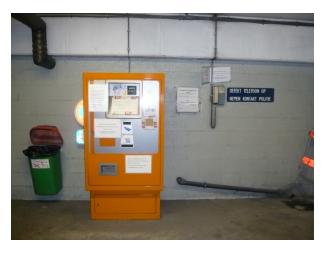

ng Grote Markt, 126 pp

# Grote Markt Tongeren Identification and access

Picture of entrance road signs, entrance of the parking facility, access pedestrians





The parking facility is located nearby the market place of Tongeren and easy to reach from the ring way

# Grote Markt Tongeren Surrounding townscape

The following considerations have been made to ensure the contribution to a better townscape:

- Reduction of surfaced parking spaces
- Accessibility of the underground parking facility directly from the main ring way, avoiding automobile traffic in the city centre
- Less CO<sub>2</sub> emission in the inner city



### Grote Markt Tongeren Entrance/ Exit area – Column situation

#### Before





After





# Grote Markt Tongeren Payment equipment – Pedestrian zones

#### Before





#### After





### Grote Markt Tongeren Layout, routing & orientation





Before



After

# Grote Markt Tongeren Safety, security, lighting

#### Before











### Grote Markt Tongeren Customer Services



### Grote Markt Tongeren Special Feature – Additional ramp

To improve accessibility and traffic flow, an additional upwards ramp (2 levels) was built in the heart of the parking facility.
The former two way ramp became a downwards ramp.





# Grote Markt Tongeren Some usage information

Before: Open barrier due to operational problems After: Safe well-functioning parking facility



- Tariff:
  - I € 1,50/hour
  - I € 13,50/day
- Parking spaces: by building a new ramp, the number of accessible parking spaces increased from 50 to 126 (before the renovation levels -2 and -3 we