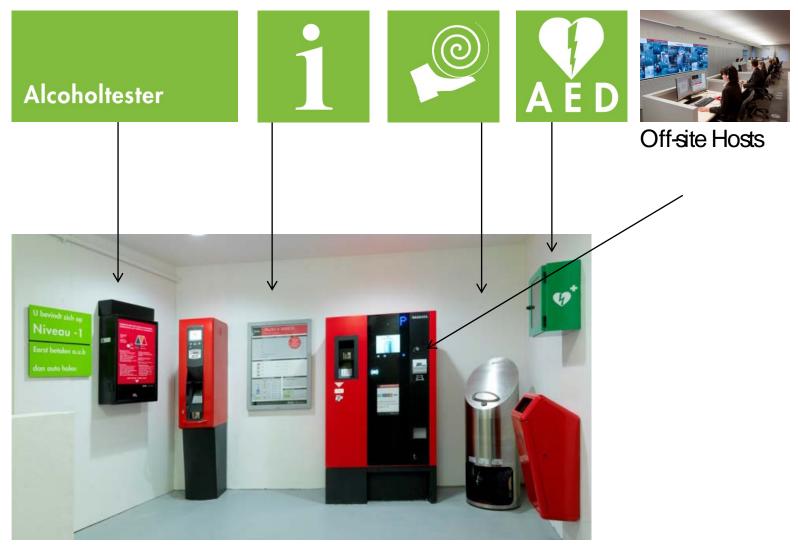

lace of Tongeren and easy to reach from the ring way

# Grote Markt Tongeren Surrounding townscape

The following considerations have been made to ensure the contribution to a better townscape:

- Reduction of surfaced parking spaces
- Accessibility of the underground parking facility directly from the main ring way, avoiding automobile traffic in the city centre
- Less CO<sub>2</sub> emission in the inner city



### Grote Markt Tongeren Entrance/ Exit area – Column situation

#### Before





After





# Grote Markt Tongeren Payment equipment – Pedestrian zones

#### Before





#### After





### Grote Markt Tongeren Layout, routing & orientation





Before



After

# Grote Markt Tongeren Safety, security, lighting

#### Before











### Grote Markt Tongeren Customer Services



### Grote Markt Tongeren Special Feature – Additional ramp

To improve accessibility and traffic flow, an additional upwards ramp (2 levels) was built in the heart of the parking facility.
The former two way ramp became a downwards ramp.





# Grote Markt Tongeren Some usage information

Before: Open barrier due to operational problems After: Safe well-functioning parking facility



- Tariff:
  - I € 1,50/hour
  - I € 13,50/day
- Parking spaces: by building a new ramp, the number of accessible parking spaces increased from 50 to 126 (before the renovation levels -2 and -3 were practically inaccessible)