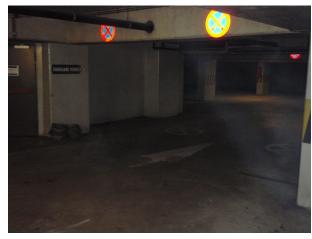

### Grote Markt Tongeren Entrance/ Exit area – Column situation

#### Before

After