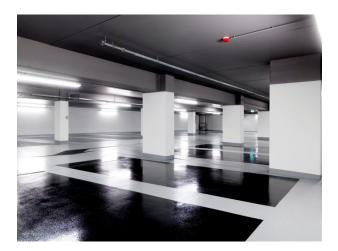

arking facility is located nearby the market place of Tongeren and easy to reach from the ring way

# Grote Markt Tongeren Surrounding townscape

The following considerations have been made to ensure the contribution to a better townscape:

- Reduction of surfaced parking spaces
- Accessibility of the underground parking facility directly from the main ring way, avoiding automobile traffic in the city centre
- Less CO<sub>2</sub> emission in the inner city



### Grote Markt Tongeren Entrance/ Exit area – Column situation

#### Before





After





# Grote Markt Tongeren Payment equipment – Pedestrian zones

#### Before





#### After





### Grote Markt Tongeren Layout, routing & orientation





Before



After

# Grote Markt Tongeren Safety, security, lighting

#### Before











### Grote Markt Tongeren Customer Services



### Grote Markt Tongeren Special Feature – Additional ramp

To improve accessibility and traffic flow, an additional upwards ramp (2 levels) was built in the heart of the parking facility.
The former two way ramp became a downwards ramp.





# Grote Markt Tongeren Some usage information

Before: Open barrier due to operational problems After: Safe well-functioning parking facility



- Tariff:
  - I € 1,50/hour
  - I € 13,50/day
- Parking spaces: by building a new ramp, the number of accessible parking spaces increased from 50 to 126 (before the renovation levels -2 and -3 were practically inaccessible)