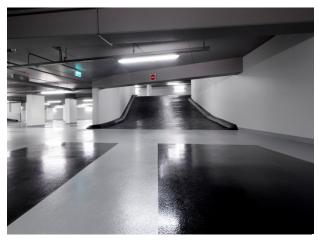

parking facility is located nearby the market place of Tongeren and easy to reach from the ring way

# Grote Markt Tongeren Surrounding townscape

The following considerations have been made to ensure the contribution to a better townscape:

- Reduction of surfaced parking spaces
- Accessibility of the underground parking facility directly from the main ring way, avoiding automobile traffic in the city centre
- Less CO<sub>2</sub> emission in the inner city



### Grote Markt Tongeren Entrance/ Exit area – Column situation

#### Before





After





# Grote Markt Tongeren Payment equipment – Pedestrian zones

#### Before





#### After





### Grote Markt Tongeren Layout, routing & orientation





Before



After

# Grote Markt Tongeren Safety, security, lighting

#### Before











### Grote Markt Tongeren Customer Services



### Grote Markt Tongeren Special Feature – Additional ramp

To improve accessibility and traffic flow, an additional upwards ramp (2 levels) was built in the heart of the parking facility.
The former two way ramp became a downwards ramp.





# Grote Markt Tongeren Some usage information

Before: Open barrier due to operational problems After: Safe well-functioning parking facility



- Tariff:
  - I € 1,50/hour
  - I € 13,50/day
- Parking spaces: by building a new ramp, the number of accessible parking spaces increased from 50 to 126 (before the renovation levels -2 and -3 were practically inaccessible)