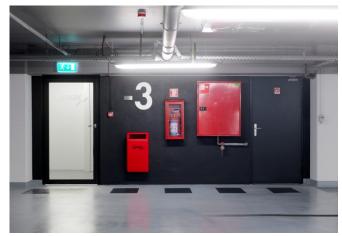

6 pp

# Grote Markt Tongeren Identification and access

Picture of entrance road signs, entrance of the parking facility, access pedestrians





The parking facility is located nearby the market place of Tongeren and easy to reach from the ring way

# Grote Markt Tongeren Surrounding townscape

The following considerations have been made to ensure the contribution to a better townscape:

- Reduction of surfaced parking spaces
- Accessibility of the underground parking facility directly from the main ring way, avoiding automobile traffic in the city centre
- Less CO<sub>2</sub> emission in the inner city



### Grote Markt Tongeren Entrance/ Exit area – Column situation

#### Before





After





# Grote Markt Tongeren Payment equipment – Pedestrian zones

#### Before





#### After





### Grote Markt Tongeren Layout, routing & orientation





Before



After

# Grote Markt Tongeren Safety, security, lighting

#### Before











### Grote Markt Tongeren Customer Services



### Grote Markt Tongeren Special Feature – Additional ramp

To improve accessibility and traffic flow, an additional upwards ramp (2 levels) was built in the heart of the parking facility.
The former two way ramp became a downwards ramp.





# Grote Markt Tongeren Some usage information

Before: Open barrier due to operational problems After: Safe well-functioning parking facility



- Tariff:
  - I € 1,50/hour
  - I € 13,50/day
- Parking spaces: by building a new ramp, the number of accessible parking spaces increased from 50 to 126 (before the renovation levels -2 and -3 were practically ina