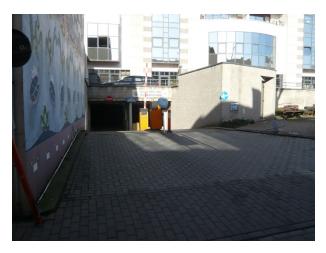

# Grote Markt Tongeren Identification and access

Picture of entrance road signs, entrance of the parking facility, access pedestrians

The parking facility is located nearby the market place of Tongeren and easy to reach from the ring way