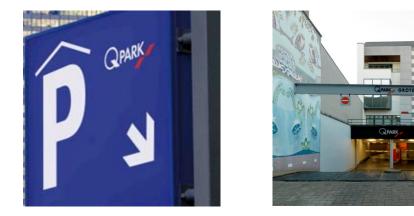

# Grote Markt Tongeren Identification and access

Picture of entrance road signs, entrance of the parking facility, access pedestrians

The parking facility is located nearby the market place of Tongeren and easy to reach from the ring way