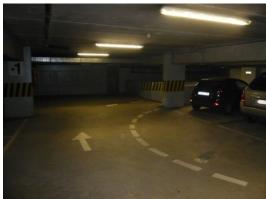

ure of entrance road signs, entrance of the parking facility, access pedestrians





The parking facility is located nearby the market place of Tongeren and easy to reach from the ring way

# Grote Markt Tongeren Surrounding townscape

The following considerations have been made to ensure the contribution to a better townscape:

- Reduction of surfaced parking spaces
- Accessibility of the underground parking facility directly from the main ring way, avoiding automobile traffic in the city centre
- Less CO<sub>2</sub> emission in the inner city



### Grote Markt Tongeren Entrance/ Exit area – Column situation

#### Before





After





# Grote Markt Tongeren Payment equipment – Pedestrian zones

#### Before





#### After





### Grote Markt Tongeren Layout, routing & orientation





Before



After

# Grote Markt Tongeren Safety, security, lighting

#### Before











### Grote Markt Tongeren Customer Services



### Grote Markt Tongeren Special Feature – Additional ramp

To improve accessibility and traffic flow, an additional upwards ramp (2 levels) was built in the heart of the parking facility.
The former two way ramp became a downwards ramp.





# Grote Markt Tongeren Some usage information

Before: Open barrier due to operational problems After: Safe well-functioning parking facility



- Tariff:
  - I € 1,50/hour
  - I € 13,50/day
- Parking spaces: by building a new ramp, the number of accessible parking spaces increased from 50 to 126 (before the renovation levels -2 and -3 were practically inaccessible)