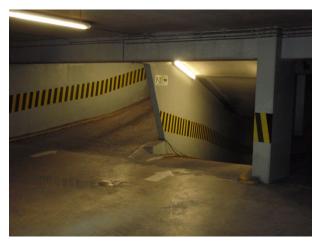

### Grote Markt Tongeren Entrance/ Exit area – Column situation

#### Before

After