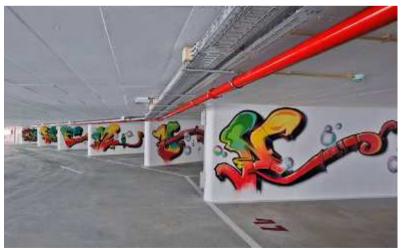

# Creativity

### **Urban Art Gallery:**

- Five street artists were invited to develop creative paintings in the park walls
- Each artist developed his work in a different floor