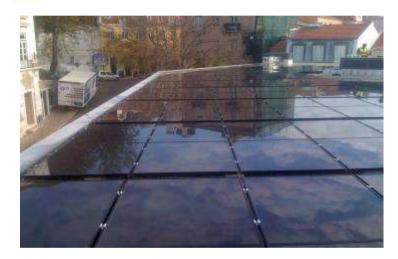

## Energetic sustentability

### Efficient car park concept:

- The grids on the facades allows natural ventilation
- The skylight provides natural light to the building reducing artificial lighting
- Solar power energy production