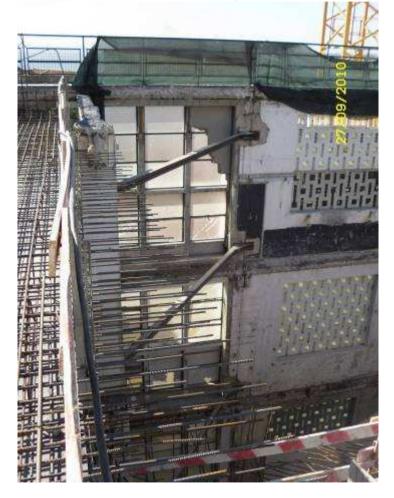

## Optimizing building capacity

- The core was demolished and the original facades were maintained
- The new structure allows doubling the number of floors, in order to achieve six floors of parking