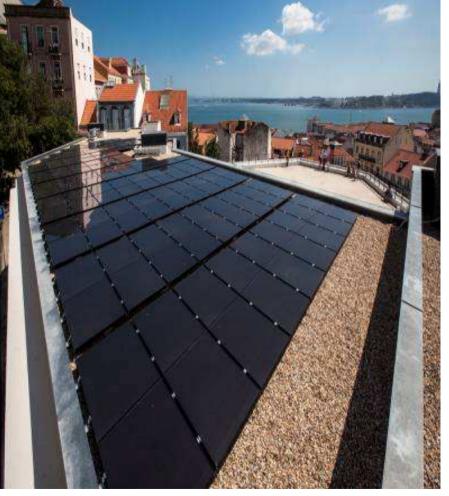

## Energetic sustentability

### Efficient car park concept:

- The grids on the facades allows natural ventilation
- The skylight provides natural light to the building reducing artificial lighting
- Solar power energy production