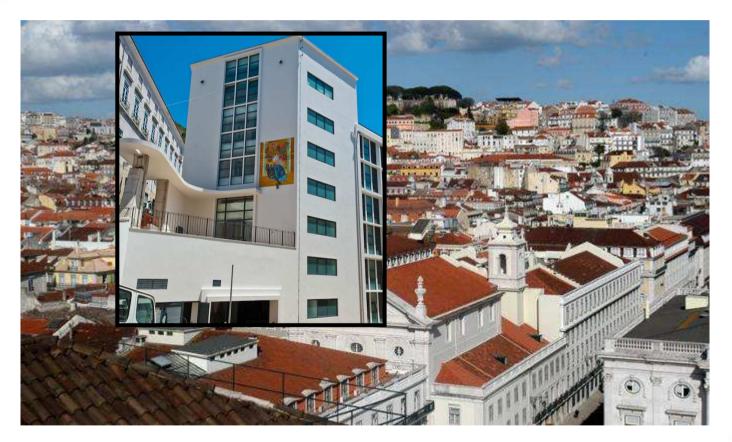

### Located between downtown and S.Jorge Castle

The panoramic lifts for public use provides mechanical pedestrian accessibility between the downtown and S.Jorge Castle

### General aspects

Came to visit us, park your car, watch the wall paintings, taste an exotic meal and enjoy the outstanding view of the city of Lisbon