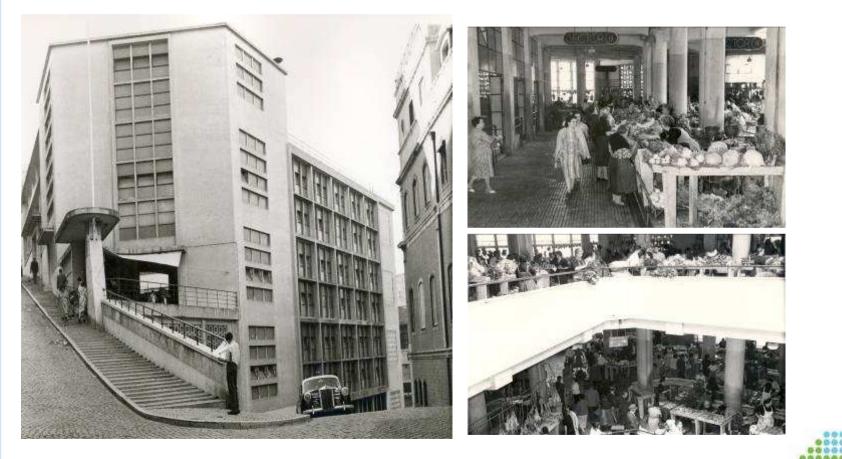

### EPA Award 2013 – Category 2 – Renovated Structures



### Market of Chão do Loureiro - Early's 50's



Started in 1951 as a food Market



### Market of Chão do Loureiro







During the 90's became an abandoned building showing some ugly aspect very close to the city downtown



# The New Market Building "Chão do Loureiro"

A modern and Multifunctional Car Parking:

- 196 parking places
- Supermarket on ground floor
- Stylish Restaurant on top floor
- Panoramic viewpoint on the terrace
- Access to historical monument through the lifts (St.Jorge castle)
- One exclusive floor for electric vehicles
- Urban Art Gallery
- Renewable energy producer





### Located between downtown and S.Jorge Castle



The panoramic lifts for public use provides mechanical pedestrian accessibility between the downtown and S.Jorge Castle



## Optimizing building capacity





- The core was demolished and th