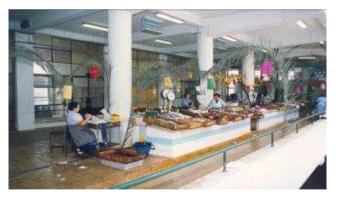

### EPA Award 2013 – Category 2 – Renovated Structures



### Market of Chão do Loureiro - Early's 50's



Started in 1951 as a food Market



### Market of Chão do Loureiro







During the 90's became an abandoned building showing some ugly aspect very close to the city downtown



# The New Market Building "Chão do Loureiro"

A modern and Multifunctional Car Parking:

- 196 parking places
- Supermarket on ground floor
- Stylish Restaurant on top floor
- Panoramic viewpoint on the terrace
- Access to historical monument through the lifts (St.Jorge castle)
- One exclusive floor for electric vehicles
- Urban Art Gallery
- Renewable energy producer





### Located between downtown and S.Jorge Castle



The panoramic lifts for public use provides mechanical pedestrian accessibility between the downtown and S.Jorge Castle



## Optimizing building capacity





- The core was demolished and the original facades were maintained
- The new structure allows doubling t