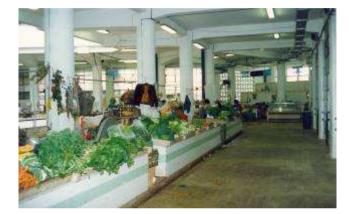

### EPA Award 2013 – Category 2 – Renovated Structures



### Market of Chão do Loureiro - Early's 50's



Started in 1951 as a food Market



### Market of Chão do Loureiro







During the 90's became an abandoned building showing some ugly aspect very close to the city downtown



# The New Market Building "Chão do Loureiro"

A modern and Multifunctional Car Parking:

- 196 parking places
- Supermarket on ground floor
- Stylish Restaurant on top floor
- Panoramic viewpoint on the terrace
- Access to historical monument through the lifts (St.Jorge castle)
- One exclusive floor for electric vehicles
- Urban Art Gallery
- Renewable energy producer





### Located between downtown and S.Jorge Castle



The panoramic lifts for public use provides mechanical pedestrian accessibility between the downtown and S.Jorge Castle



## Optimizing building capacity





- The core was demolished and the original facades were maintained
- The new structure allows doubling