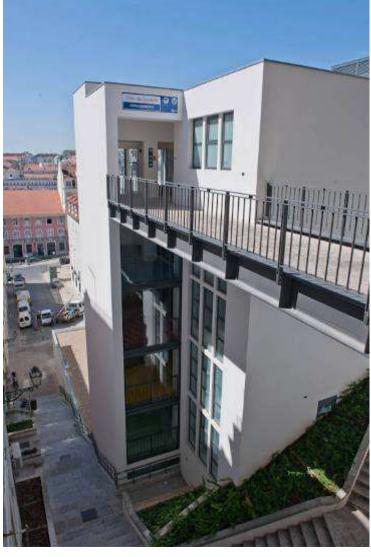

# The New Market Building "Chão do Loureiro"

A modern and Multifunctional Car Parking:

- 196 parking places
- Supermarket on ground floor
- Stylish Restaurant on top floor
- Panoramic viewpoint on the terrace
- Access to historical monument through the lifts (St.Jorge castle)
- One exclusive floor for electric vehicles
- Urban Art Gallery
- Renewable energy producer

### Located between downtown and S.Jorge Castle

The panoramic lifts for public use provides mechanical pedestrian accessibility between the downtown and S.Jorge Castle

## Optimizing building capacity

- The core was demolished and the original facades were maintained
- The new structure allows doubling the number of floors, in order to achieve six floors of parking