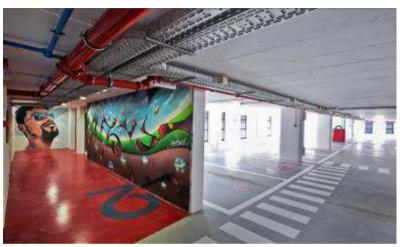

# Creativity

### **Urban Art Gallery:**

- Five street artists were invited to develop creative paintings in the park walls
- Each artist developed his work in a different floor