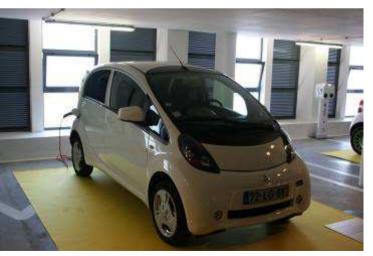

## Technological Innovation

• The 6th floor is dedicated exclusively for electric vehicles with 32 charging points