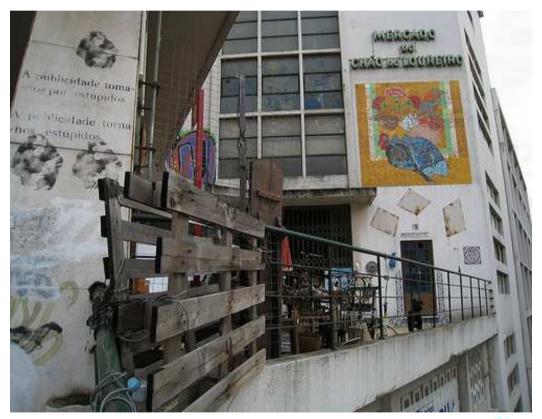

### Market of Chão do Loureiro

During the 90's became an abandoned building showing some ugly aspect very close to the city downtown