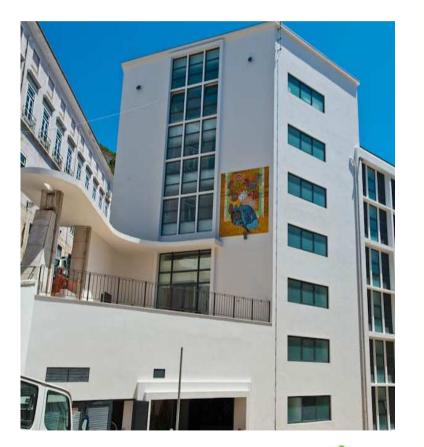

# The New Market Building "Chão do Loureiro"

A modern and Multifunctional Car Parking:

- 196 parking places
- Supermarket on ground floor
- Stylish Restaurant on top floor
- Panoramic viewpoint on the terrace
- Access to historical monument through the lifts (St.Jorge castle)
- One exclusive floor for electric vehicles
- Urban Art Gallery
- Renewable energy producer

### Located between downtown and S.Jorge Castle

The panoramic lifts for public use provides mechanical pedestrian accessibility between the downtown and S.Jorge Castle

### **Urban Art Gallery:**

- Five street artists were invited to develop creative paintings in the park walls
- Each artist developed his work in a different floor