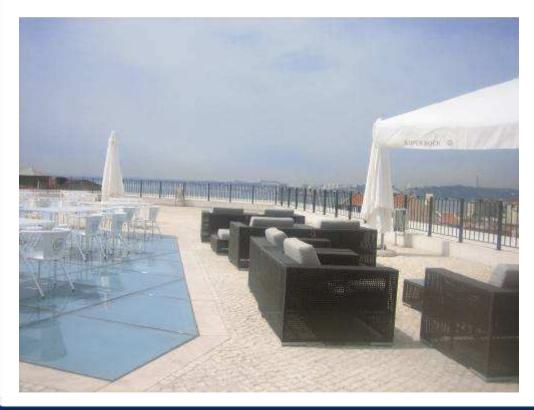

# The New Market Building "Chão do Loureiro"

A modern and Multifunctional Car Parking:

- 196 parking places
- Supermarket on ground floor
- Stylish Restaurant on top floor
- Panoramic viewpoint on the terrace
- Access to historical monument through the lifts (St.Jorge castle)
- One exclusive floor for electric vehicles
- Urban Art Gallery
- Renewable energy producer

### General aspects

Came to visit us, park your car, watch the wall paintings, taste an exotic meal and enjoy the outstanding view of the city of Lisbon