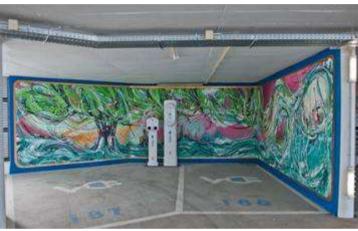

### **Urban Art Gallery:**

- Five street artists were invited to develop creative paintings in the park walls
- Each artist developed his work in a different floor