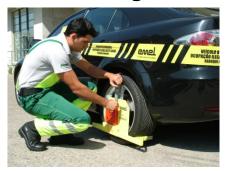

### The procedure:

> 2 hours limit exceeded: "booting"

Towing (limiting cases)

### **Daily Productivity**

- 1200 tickets per day
- 2500 warnings per daylow payment success
- 200 vehicles clamped per day
- 30 40 cars towed per day
- Ticket: ca. 30 60 €
- Clamping ca. 120 €
- Towing: ca. 150 €