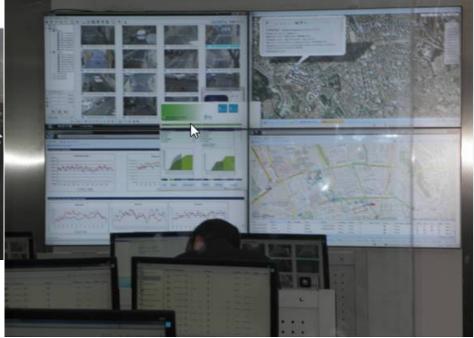

#### SCAE Sistema Centralizado de Apoio à Exploração

Monitor de Actividade Operacional

Real-time indicators (vs expected values)
Both zones and subzones visible