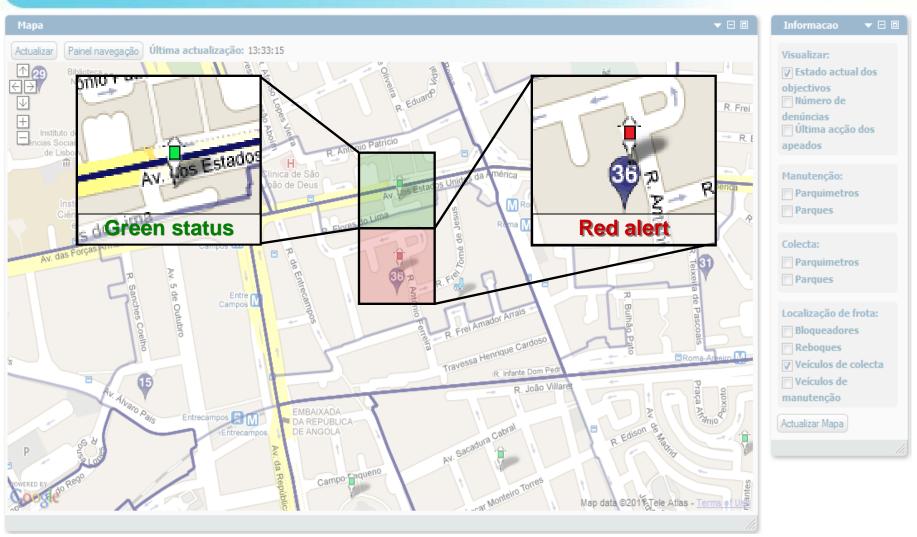

### **Centralized Management System**

Data collection, online reporting and operational control

## Centralized Management System (C) emel

**Operational Control Room** 

Online monitoring with guidance for field agents

#### On screen visualization

Daily operations status