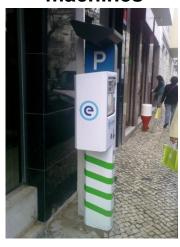

### **Parking Payment**

Into a fully integrated ticketing system:

1500 pay and display machines

- Coins
- Prepaid tickets
- Smart park

### and (until the summer of 2012)

- SMS (text messages)
- Contactless cards (same card for bus, train, metro)