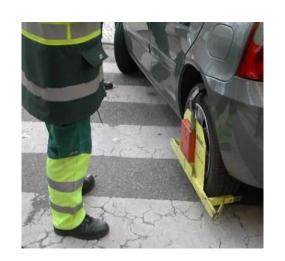

### The procedure:

> 2 hours limit exceeded: "booting"

Towing (limiting cases)

### **Daily Productivity**

- 1200 tickets per day
- 2500 warnings per daylow payment success
- 200 vehicles clamped per day
- 30 40 cars towed per day
- Ticket: ca. 30 60 €
- Clamping ca. 120 €
- Towing: ca. 150 €