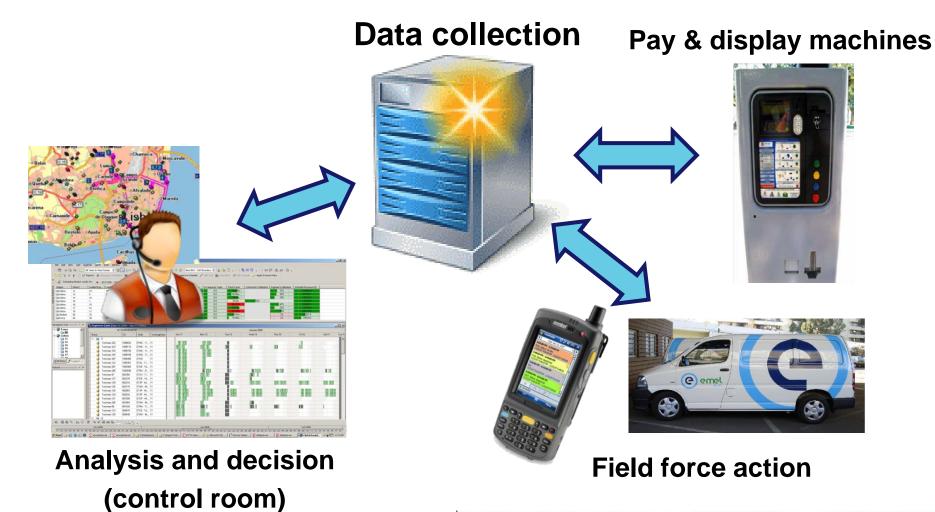

### **Centralized Management System**

Data collection, online reporting and operational control

## Centralized Management System (C) emel

**Operational Control Room** 

Online monitoring with guidance for field agents

#### On screen visualization