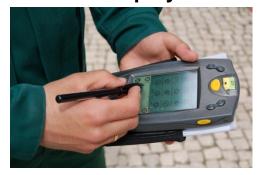

- Our staff recognized as enforcement agents of authority
  - issue tickets, warnings, tow and "boot".

### **Daily Productivity**

- 1200 tickets per day
- 2500 warnings per daylow payment success
- 200 vehicles clamped per day
- 30 40 cars towed per day
- Ticket: ca. 30 60 €
- Clamping ca. 120 €
- Towing: ca. 150 €