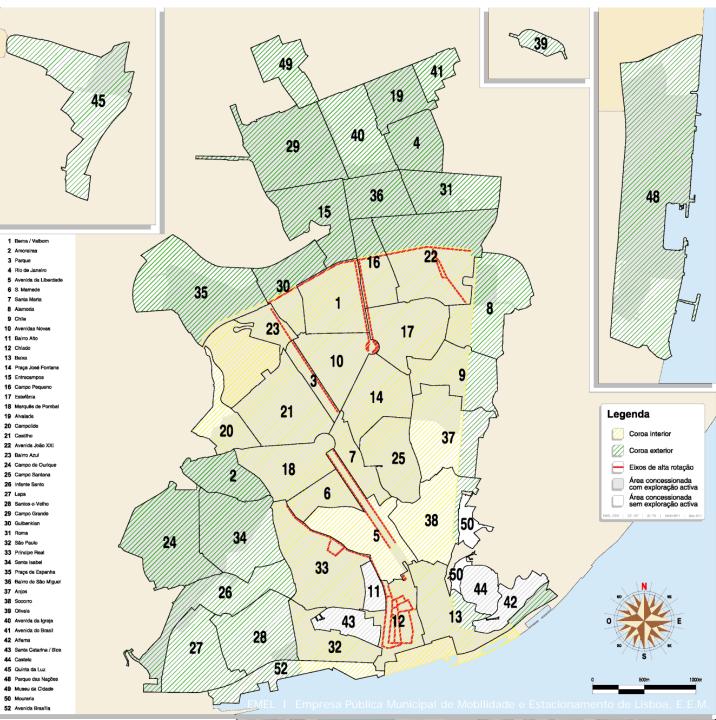

#### Legenda com exploração activa Área concessionada

#### **Enforcement**

5 zones(9000 spaces/zone)