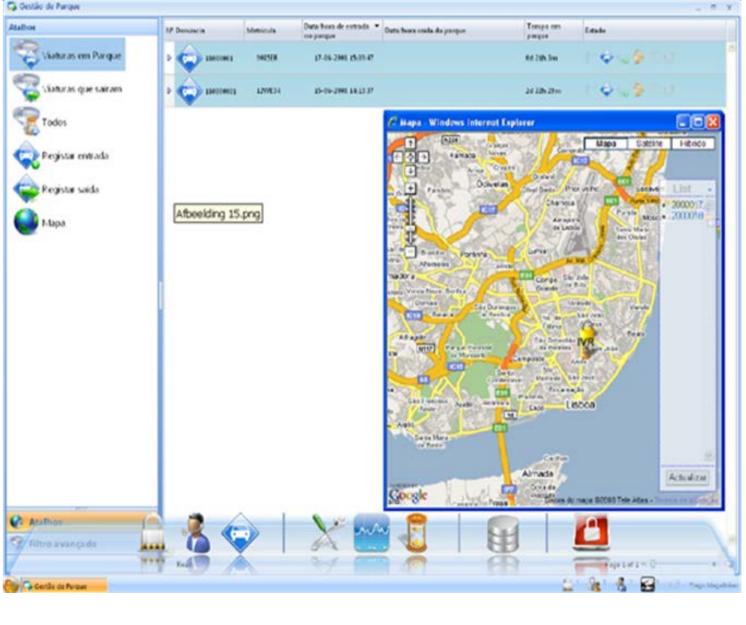

. 30 60 €
- Clamping ca. 120 €
- Towing: ca. 150 €







### **Parking Payment**

Into a fully integrated ticketing system:

1500 pay and display machines

- Coins
- Prepaid tickets
- Smart park









### and (until the summer of 2012)

- SMS (text messages)
- Contactless cards (same card for bus, train, metro)







### The challenges:

- better enforcement without increasing costs
- increase the efficiency
- become a solid and profitable company
- introduce new management methods
- serve better the client and the city



### **Centralized Management System**



Data collection, online reporting and operational control





## Centralized Management System (C) emel



**Operational Control Room** 



Online monitoring with guidance for field agents

#### On screen visualization











### SCAE Sistema Centralizado de Apoio à Exploração Monitor de Actividade Operacional



| > Menu Principal              |