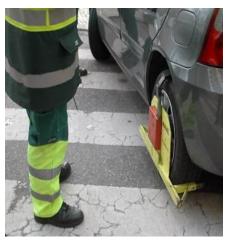

### The procedure:

> 2 hours limit exceeded: "booting"

Towing (limiting cases)

### **Daily Productivity**

- 1200 tickets per day
- 2500 warnings per daylow payment success
- 200 vehicles clamped per day
- 30 40 cars towed per day
- Ticket: ca. 30 60 €
- Clamping ca. 120 €
- Towing: ca. 150 €