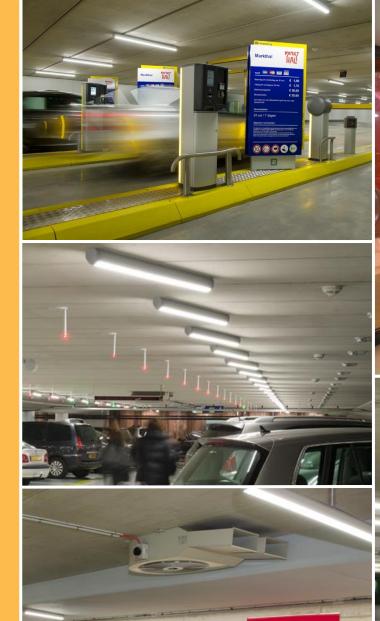

## EQUIPMENT

- 2 entrances, 1 changing lane, 2 exits
- → 10 payment terminals
- → License plate recognition
- → Dip & Go
- Camera system (view on hotspots)
- → Full/Free signs per space
- Parking guidance system
- → LED lighting
- Ventilation system
- Fire, CO<sup>2</sup> & LPG detection system