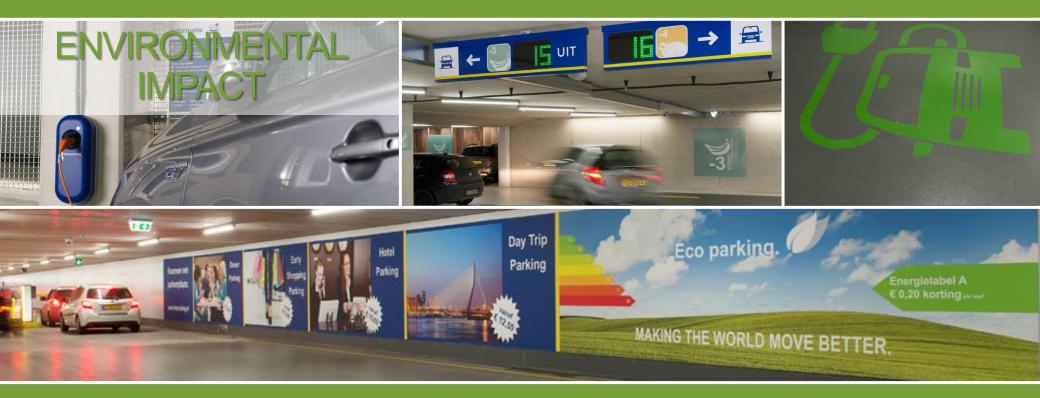

- Implementation of a parking guidance system (shortest route to a free parking space), real-time display of available parking spaces per floor, this reduces search traffic in the car park which leads to lower CO<sup>2</sup> emissions
- → 12 Electric charging stations
- → Encouraging of environmentally-friendly driving by the implementation of Eco Parking
- → Use of environmentally-friendly cleaning and maintenance products
- Different kind of initiatives such as online booking, standard implementation in navigation systems, routing, PRIS, etc. Making the route to the car park as short as possible
- → LED lighting (energy-efficient, switchable, high brightness, longer life)