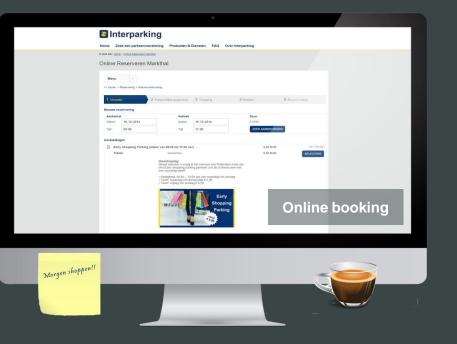

#### **ONLINE MEDIA**

- → Social media: Facebook, Linkedin, Twitter, Youtube, GooglePlus and Google maps
- Websites (<u>www.interparking.nl</u>, <u>www.markthal.nl</u> and <u>www.parkerenmarkthalrotterdam.nl</u>)
- → Digital newsletter

#### **OFFLINE MEDIA**

- → Special brochure for businesses and residents, with targeted offers
- Large billboard at the entrance of the car park, with the online parking products
- Discount cards, handed out in the Rotterdam city center by our Promotions Team
- → Free introduction cards for contacts
- → Promotional film / adverts on LED screens in the city center
- Free publicity and interviews in trade publications and (national) newspapers
- Sponsoring a special magazine about the Markthal in a national publication
- → Organizing / supporting various opening festivities
- → Organizing business events
- Press releases

## Q Zoeken

Markthal 23 minuten geleden @

Voordelig parkeren in de parkeergarage rond de feestdagen? Dat kan nu bij de parkeergarage van Interparking onder de Markthal. Reserveer voor de maand december online op http:// www.interparking.nl een parkeerkaart van 12.00-17.00 uur voor slechts 7,50 euro! Je betaalt online en hoeft dus niet meer langs de betaalautomaat. Erg handig voor het doen van alle inkopen voor de feestdagen!