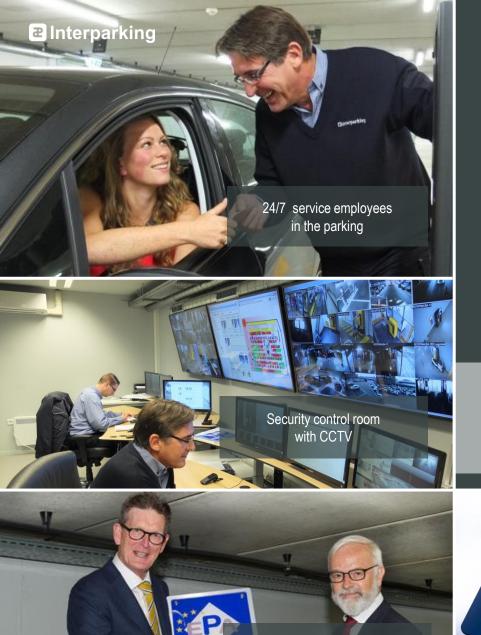

y of the Year 2015'

rieuue mool

100

maarbo

## ACCESSIBILITY FOR CARS



## CENTRAL PEDESTRIAN ZONE

- → Easily accessible from all parking decks
- → High-quality materials and spacious
- → Spacious escalators, direct access to market
- → Visible and accessible payment facilities
- → Four transparent elevators for 13 persons
- → Glass walls and automatic sliding doors











SPACIOUS ESCALATORS direct access to market





TIME STAIRS Museum





TRANSPARENT ELEVATORS for 13 persons







## EQUIPMENT

- 2 entrances, 1 changing lane, 2 exits
- → 10 payment terminals
- → License plate recognition
- → Dip & Go
- Camera system (view on hotspots)
- → Full/Free signs per space
- Parking guidance system
- → LED lighting
- Ventilation system
- Fire, CO<sup>2</sup> & LPG detection system



Awarded with an ESPA

UNOPEANS



## MANAGEMENT OF THE CAR PARK



# MARKETING & COMMUNICATIONS

#### **ONLINE MEDIA**

- → Social media: Facebook, Linkedin, Twitter, Youtube, GooglePlus and Google maps
- Websites (<u>www.interparking.nl</u>, <u>www.markthal.nl</u> and <u>www.parkerenmarkthalrotterdam.nl</u>)
- → Digital newsletter

#### **OFFLINE MEDIA**

- → Special brochure for businesses and residents, with targeted offers
- Large billboard at the entrance of the car park, with the online parking products
- Discount cards, handed out in the Rotterdam city center by our Promotions Team
- → Free introduction cards for contacts
- → Promotional film / adverts on LED screens in the city center
- Free publicity and interviews in trade publications and (national) newspapers
- Sponsoring a s