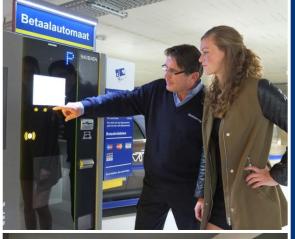

## CENTRAL PEDESTRIAN ZONE

- → Easily accessible from all parking decks
- → High-quality materials and spacious
- → Spacious escalators, direct access to market
- → Visible and accessible payment facilities
- → Four transparent elevators for 13 persons
- → Glass walls and automatic sliding doors

## EQUIPMENT

- 2 entrances, 1 changing lane, 2 exits
- → 10 payment terminals
- → License plate recognition
- → Dip & Go
- Camera system (view on hotspots)
- → Full/Free signs per space
- Parking guidance system
- → LED lighting
- Ventilation system
- Fire, CO<sup>2</sup> & LPG detection system