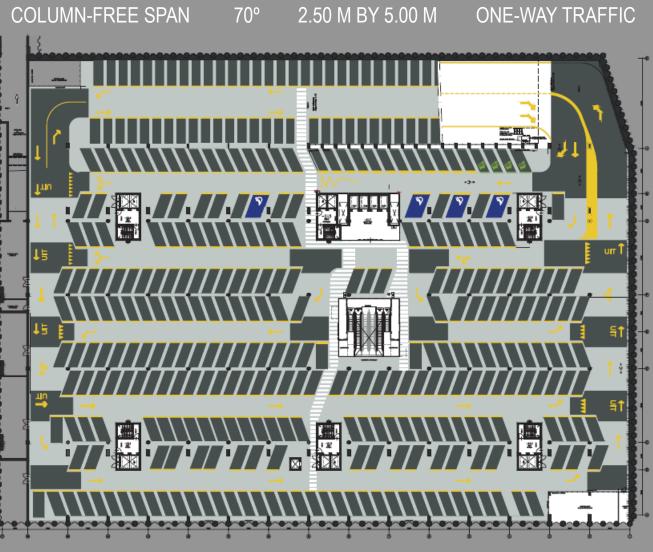

- → Businesses Markthal
- → Suppliers Markthal
- → Residents Markthal
- → Visitors of the shops in the city center
- → Businesses in the immediate area
- → Events
- → Museums
- → Restaurants
- → Hotels







Richting Vtrecht A2O/A12 Richting < Den Haag A13

> TT Q

## LOCATION : CITY CENTER OF ROTTERDAM



EPA 2015 | NEW PARKING STRUCTURES

The Academy of Urbanism in London has named the city of Rotterdam 'European City of the Year 2015'

rieuue mool

100

maarbo

## ACCESSIBILITY FOR CARS



## CENTRAL PEDESTRIAN ZONE

- → Easily accessible from all parking decks
- → High-quality materials and spacious
- → Spacious escalators, direct access to market
- → Visible and accessible payment facilities
- → Four transparent elevators for 13 persons
- → Glass walls and automatic sliding doors











SPACIOUS ESCALATORS direct access to market





TIME STAIRS Museum





TRANSPARENT ELEVATORS for 13 persons







## EQUIPMENT

- 2 entrances, 1 changing lane, 2 exits
- → 10 payment terminals
- → License plate recognition
- → Dip & Go
- Camera system (view on hotspots)
- → Full/Free signs per space
- Parking guidance system
- → LED lighting
- Ventilation system
- Fire, CO<sup>2</sup> & LPG detection system



Awarded with an ESPA

UNOPEANS



## MANAGEMENT OF THE CAR PARK



# MARKETING & COMMUNICATIONS

#### **ONLINE MEDIA**

- → Social media: Facebook, Linkedin, Twitter, Youtube, GooglePlus and Google maps
- Websites (<u>www.interparking.nl</u>, <u>www.markthal.nl</u> and <u>www.parkerenmarkthalrotterdam.nl</u>)
- → Digital newsletter

#### **OFFLINE MEDIA**

- → Special broc