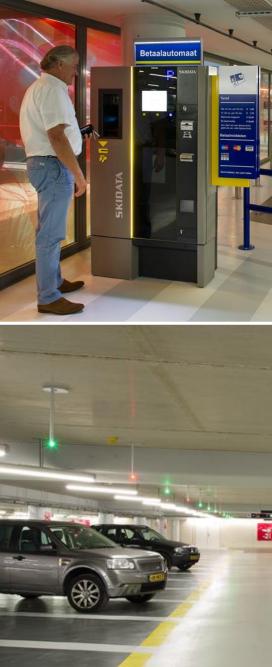

## EQUIPMENT

- 2 entrances, 1 changing lane, 2 exits
- → 10 payment terminals
- → License plate recognition
- → Dip & Go
- Camera system (view on hotspots)
- → Full/Free signs per space
- Parking guidance system
- → LED lighting
- Ventilation system
- Fire, CO<sup>2</sup> & LPG detection system