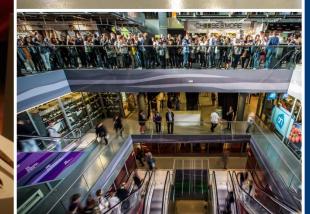

## CENTRAL PEDESTRIAN ZONE

- → Easily accessible from all parking decks
- → High-quality materials and spacious
- → Spacious escalators, direct access to market
- → Visible and accessible payment facilities
- → Four transparent elevators for 13 persons
- → Glass walls and automatic sliding doors

SPACIOUS ESCALATORS direct access to market

TIME STAIRS Museum

TRANSPARENT ELEVATORS for 13 persons