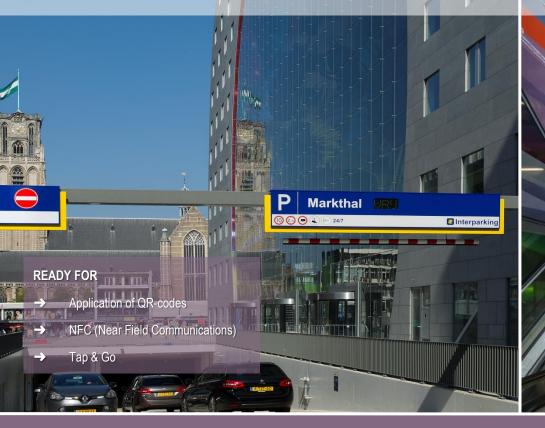

## EQUIPMENT

- 2 entrances, 1 changing lane, 2 exits
- → 10 payment terminals
- → License plate recognition
- → Dip & Go
- Camera system (view on hotspots)
- → Full/Free signs per space
- Parking guidance system
- → LED lighting
- Ventilation system
- Fire, CO<sup>2</sup> & LPG detection system