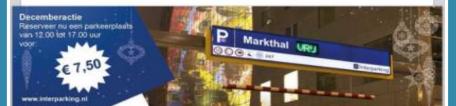

## Q Zoeken

Markthal 23 minuten geleden @

Voordelig parkeren in de parkeergarage rond de feestdagen? Dat kan nu bij de parkeergarage van Interparking onder de Markthal. Reserveer voor de maand december online op http:// www.interparking.nl een parkeerkaart van 12.00-17.00 uur voor slechts 7,50 euro! Je betaalt online en hoeft dus niet meer langs de betaalautomaat. Erg handig voor het doen van alle inkopen voor de feestdagen!