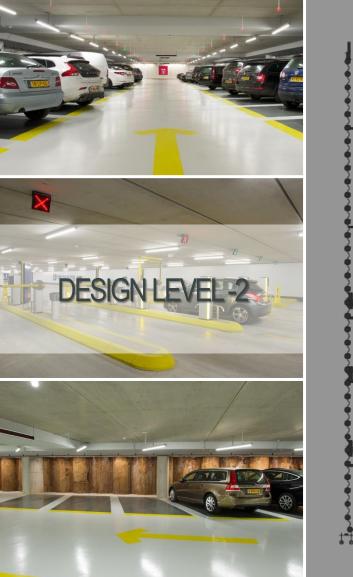

## CENTRAL PEDESTRIAN ZONE

- → Easily accessible from all parking decks
- → High-quality materials and spacious
- → Spacious escalators, direct access to market
- → Visible and accessible payment facilities
- → Four transparent elevators for 13 persons
- → Glass walls and automatic sliding doors

SPACIOUS ESCALATORS direct access to market

TIME STAIRS Museum

TRANSPARENT ELEVATORS for 13 persons