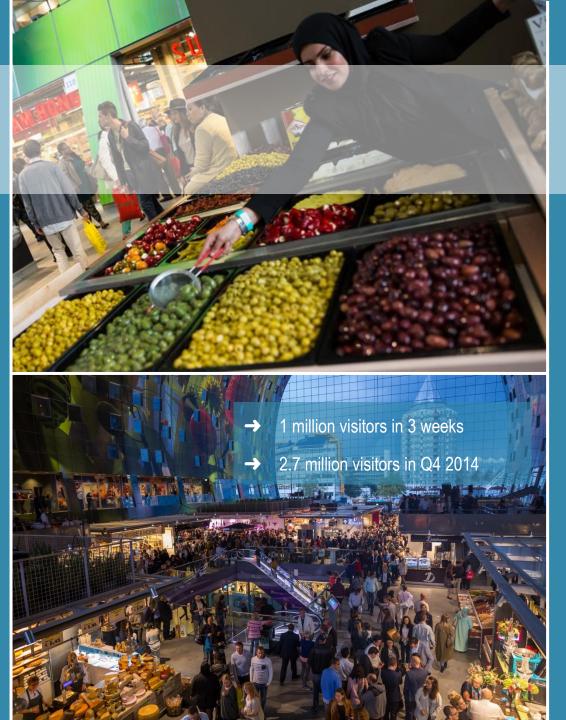

## VISITORS / FUNCTIONALITY

- → Visitors of the Markthal; market, retail, restaurants, ceiling art, time stairs
- → Businesses Markthal
- → Suppliers Markthal
- → Residents Markthal
- → Visitors of the shops in the city center
- → Businesses in the immediate area
- → Events
- → Museums
- → Restaurants
- → Hotels