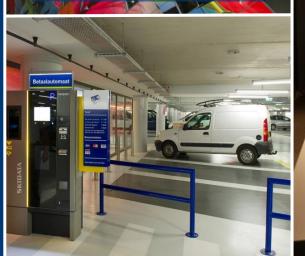

## EQUIPMENT

- 2 entrances, 1 changing lane, 2 exits
- → 10 payment terminals
- → License plate recognition
- → Dip & Go
- Camera system (view on hotspots)
- → Full/Free signs per space
- Parking guidance system
- → LED lighting
- Ventilation system
- Fire, CO<sup>2</sup> & LPG detection system