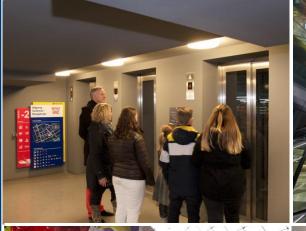

## CENTRAL PEDESTRIAN ZONE

- → Easily accessible from all parking decks
- → High-quality materials and spacious
- → Spacious escalators, direct access to market
- → Visible and accessible payment facilities
- → Four transparent elevators for 13 persons
- → Glass walls and automatic sliding doors

SPACIOUS ESCALATORS direct access to market

TIME STAIRS Museum

TRANSPARENT ELEVATORS for 13 persons