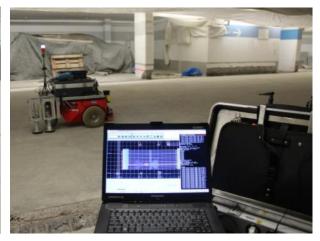

### THE BETOSCAN PROJECT

- mobile robot platform equipped with NDT sensors
- the platform navigates autonomously on horizontal areas
- Simultaneous collection of all sensor data with reproducible coordinates
- estimated scanned area several 100 m² per day (battery lifetime 6-8h)
- Onsite analysis with visualization and data fusion

### MULTI DATA ACQUISITION