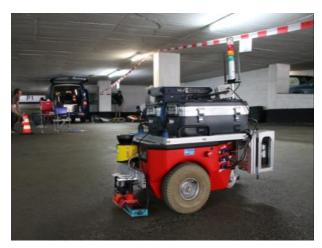

### THE BETOSCAN PROJECT

- mobile robot platform equipped with NDT sensors
- the platform navigates autonomously on horizontal areas
- Simultaneous collection of all sensor data with reproducible coordinates
- estimated scanned area several 100 m² per day (battery lifetime 6-8h)
- Onsite analysis with visualization and data fusion