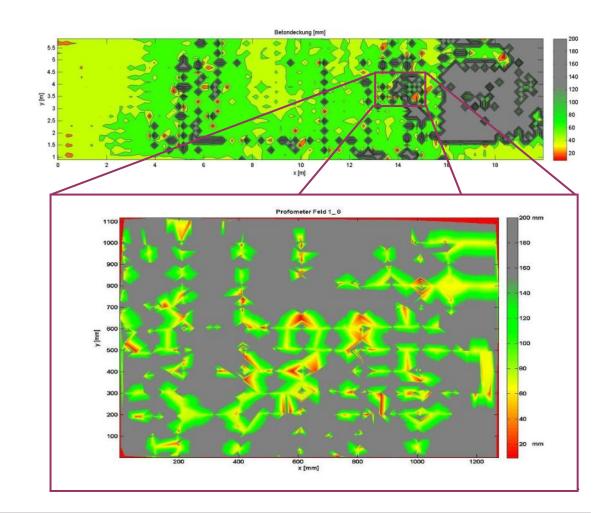

tner. We operate a lot of car
  parks that need to be renovated now or at any time in the future. Therefore it is our goal to
  support the development of a sufficient and non-destructive examination method.
- Motivation: condition assessment
  - large area examination
  - missing documentation

- parking garages inner-city
- less new buildings
- but more reconstruction







### THE BETOSCAN PROJECT





- mobile robot platform equipped with NDT sensors
- the platform navigates autonomously on horizontal areas
- Simultaneous collection of all sensor data with reproducible coordinates
- estimated scanned area several 100 m² per day (battery lifetime 6-8h)
- Onsite analysis with visualization and data fusion







### MULTI DATA ACQUISITION







# TEST RESULTS



#### concrete cover





# TEST RESULTS



#### moisture





# TEST RESULTS



#### ultrasound





### CONCLUSIONS





- Large area examination
- High density of measuring points
- Combination of methods
- Saving time due to parallel measurements
- Reliable data base for condition assessment
- Reliable data base for reconstruction planning







## PROJECT PARTNER





































# CONTIPARK Z Interparking Group