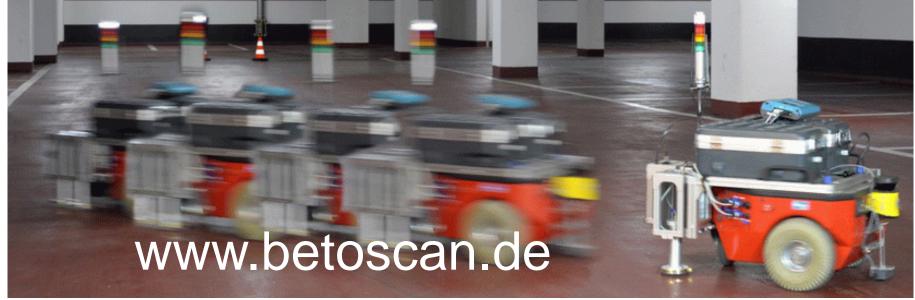

### THE BETOSCAN PROJECT

- mobile robot platform equipped with NDT sensors
- the platform navigates autonomously on horizontal areas
- Simultaneous collection of all sensor data with reproducible coordinates
- estimated scanned area several 100 m² per day (battery lifetime 6-8h)
- Onsite analysis with visualization and data fusion

### MULTI DATA ACQUISITION