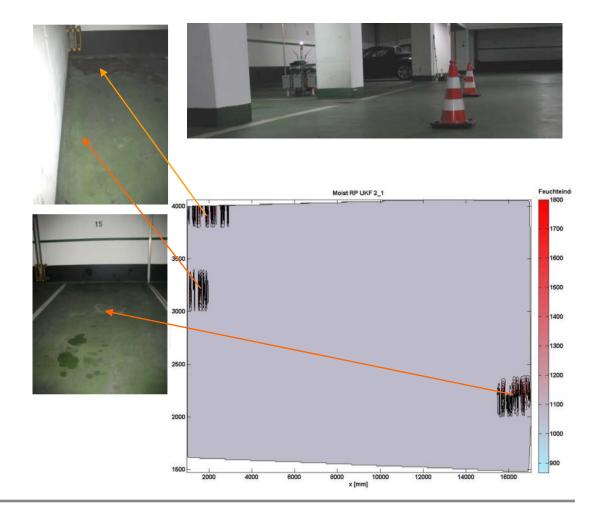

that need to be renovated now or at any time in the future. Therefore it is our goal to
  support the development of a sufficient and non-destructive examination method.
- Motivation: condition assessment
  - large area examination
  - missing documentation

- parking garages inner-city
- less new buildings
- but more reconstruction







### THE BETOSCAN PROJECT





- mobile robot platform equipped with NDT sensors
- the platform navigates autonomously on horizontal areas
- Simultaneous collection of all sensor data with reproducible coordinates
- estimated scanned area several 100 m² per day (battery lifetime 6-8h)
- Onsite analysis with visualization and data fusion







### MULTI DATA ACQUISITION







# TEST RESULTS



#### concrete cover





# TEST RESULTS



#### moisture





# TEST RESULTS



#### ultrasound





### CONCLUSIONS





- Large area examination
- High density of measuring points
- Combination of methods
- Saving time due to parallel measurements
- Reliable data base for condition assessment
- Reliable data base for reconstruction planning







## PROJECT PARTNER





































# CONTIPARK Z Interparking Group