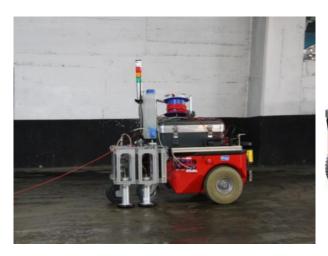

### THE BETOSCAN PROJECT

- mobile robot platform equipped with NDT sensors
- the platform navigates autonomously on horizontal areas
- Simultaneous collection of all sensor data with reproducible coordinates
- estimated scanned area several 100 m² per day (battery lifetime 6-8h)
- Onsite analysis with visualization and data fusion

### MULTI DATA ACQUISITION