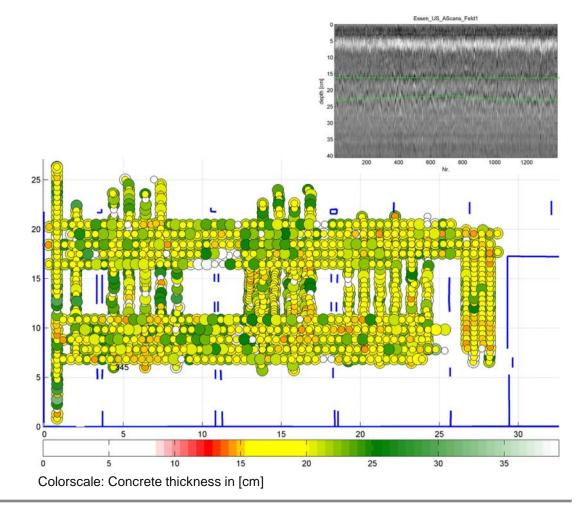

y time in the future. Therefore it is our goal to
  support the development of a sufficient and non-destructive examination method.
- Motivation: condition assessment
  - large area examination
  - missing documentation

- parking garages inner-city
- less new buildings
- but more reconstruction







### THE BETOSCAN PROJECT





- mobile robot platform equipped with NDT sensors
- the platform navigates autonomously on horizontal areas
- Simultaneous collection of all sensor data with reproducible coordinates
- estimated scanned area several 100 m² per day (battery lifetime 6-8h)
- Onsite analysis with visualization and data fusion







### MULTI DATA ACQUISITION







# TEST RESULTS



#### concrete cover





# TEST RESULTS



#### moisture





# TEST RESULTS



#### ultrasound





### CONCLUSIONS





- Large area examination
- High density of measuring points
- Combination of methods
- Saving time due to parallel measurements
- Reliable data base for condition assessment
- Reliable data base for reconstruction planning







## PROJECT PARTNER





































# CONTIPARK Z Interparking Group