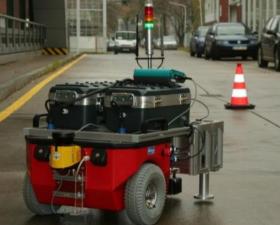

### THE BETOSCAN PROJECT

- mobile robot platform equipped with NDT sensors
- the platform navigates autonomously on horizontal areas
- Simultaneous collection of all sensor data with reproducible coordinates
- estimated scanned area several 100 m² per day (battery lifetime 6-8h)
- Onsite analysis with visualization and data fusion