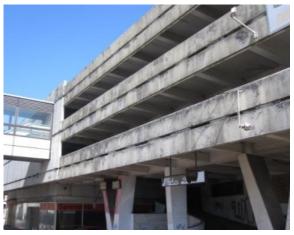

## **DESCRIPTION & MOTIVATION**

- BetoScan is a "self navigating multi-sensor scanner system for condition assessment of concrete surfaces".
- Contipark supports the project and is active as a research partner. We operate a lot of car
  parks that need to be renovated now or at any time in the future. Therefore it is our goal to
  support the development of a sufficient and non-destructive examination method.
- Motivation: condition assessment
  - large area examination
  - missing documentation

- parking garages inner-city
- less new buildings
- but more reconstruction