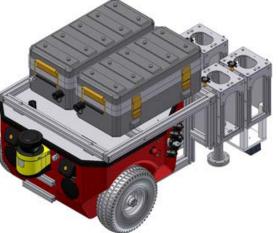

### THE BETOSCAN PROJECT

- mobile robot platform equipped with NDT sensors
- the platform navigates autonomously on horizontal areas
- Simultaneous collection of all sensor data with reproducible coordinates
- estimated scanned area several 100 m² per day (battery lifetime 6-8h)
- Onsite analysis with visualization and data fusion