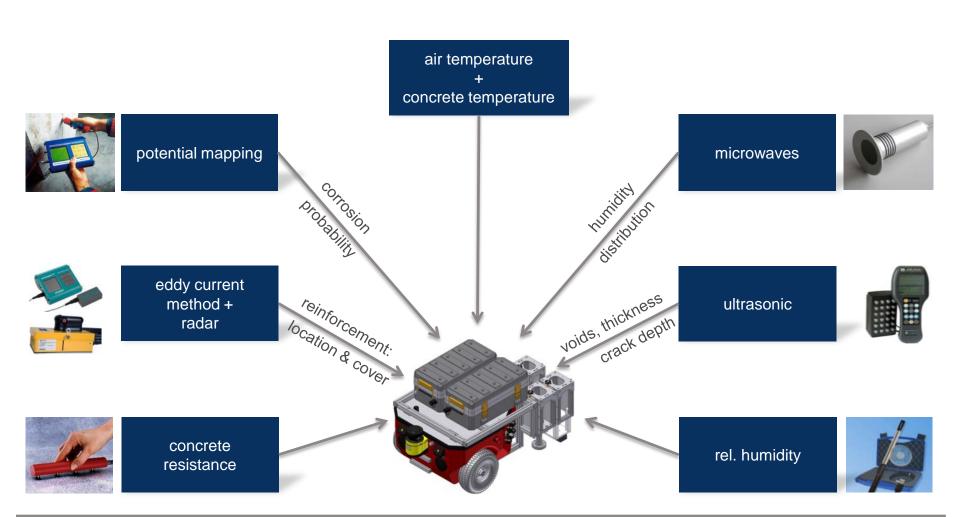

the project and is active as a research partner. We operate a lot of car
  parks that need to be renovated now or at any time in the future. Therefore it is our goal to
  support the development of a sufficient and non-destructive examination method.
- Motivation: condition assessment
  - large area examination
  - missing documentation

- parking garages inner-city
- less new buildings
- but more reconstruction







### THE BETOSCAN PROJECT





- mobile robot platform equipped with NDT sensors
- the platform navigates autonomously on horizontal areas
- Simultaneous collection of all sensor data with reproducible coordinates
- estimated scanned area several 100 m² per day (battery lifetime 6-8h)
- Onsite analysis with visualization and data fusion







### MULTI DATA ACQUISITION







# TEST RESULTS



#### concrete cover





# TEST RESULTS



#### moisture





# TEST RESULTS



#### ultrasound





### CONCLUSIONS





- Large area examination
- High density of measuring points
- Combination of methods
- Saving time due to parallel measurements
- Reliable data base for condition assessment
- Reliable data base for reconstruction planning







## PROJECT PARTNER





































# CONTIPARK Z Interparking Group