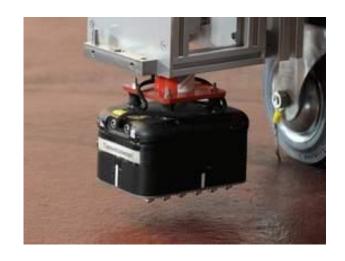

### THE BETOSCAN PROJECT

- mobile robot platform equipped with NDT sensors
- the platform navigates autonomously on horizontal areas
- Simultaneous collection of all sensor data with reproducible coordinates
- estimated scanned area several 100 m² per day (battery lifetime 6-8h)
- Onsite analysis with visualization and data fusion